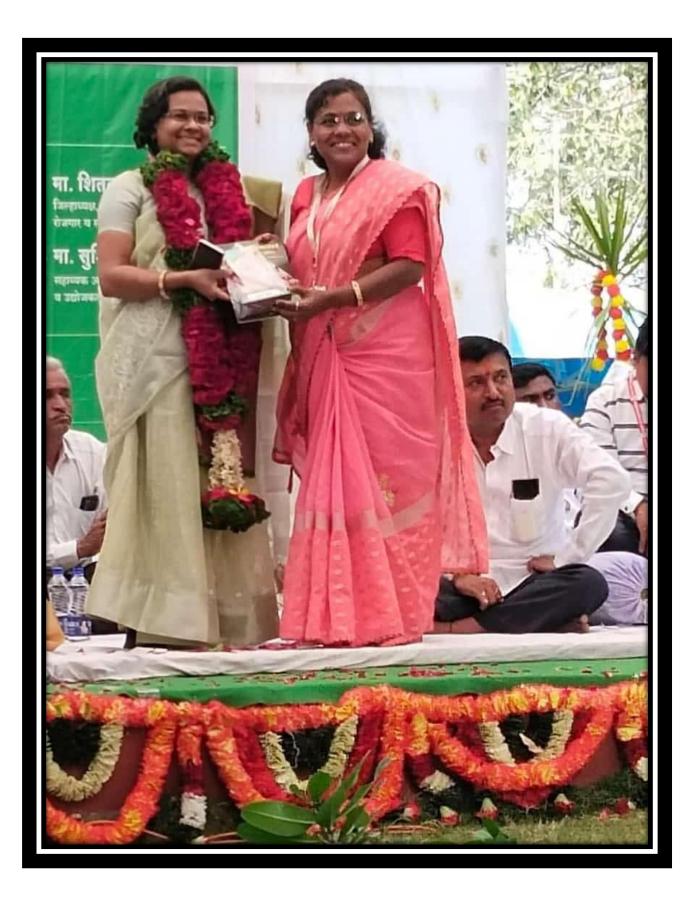

Outward No.VCG/20 20

Date -

Our college was organised a workshop on Entrepreneurship to promote the importance of Entrepreneurship and innovation as career opportunity and inculcate skill set required for a young graduate and to develop the ability of analysing and understanding business situations in which entrepreneurs act and master the knowledge necessary to plan entrepreneurial activities.

In this workshop, our guest guided the students about Importance of Entrepreneurship and innovation with examples like Jamshedji Tata, Ambani, Mumbai Dabbawala, Organic farming, Bachat Gat, etc. She also guided students about various opportunities in Manufacturing, Services industries, Agro tourism, Packaging, Marketing, Supply chain etc. they also guided and motivated students to contribute and become part of Aatmanirbhar Bharat with Sustainable Entrepreneurship.