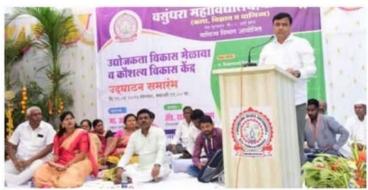

Outward No. VCG /2024 2025 /

Date - 28 01 24

प्रति.

मा. सौ. शर्मिला दत्ता जाधव, उपसरपंच, ग्रामपंचायत, घाटनांदूर.

विषय: प्रमुख पाहुणे म्हणून उपस्थित राहणे बाबत.

महोदय.

वरील विषयानुसार आपणास कळविण्यात येते की, वसुंधरा महाविद्यालय, घाटनांदूर येथे दि. 29/01/2024 रोजी ठिक 11:00 वा. वाणिज्य विभाग आयोजित उद्योजकता विकास मेळावा व कौशल्य विकास केंद्र उद्घाटन या कार्यक्रमाचे आयोजन करण्यात आले आहे.

Outward No. VCG /202420237

Date - 28 /01 /24

प्रति,

मा. महेशआप्पा वैजनाथआप्पा गारठे, सरपंच, ग्रामपंचायत,घाटनांदूर.

विषय : प्रमुख पाहुणे म्हणून उपस्थित राहणे बाबत.

महोदय,

वरील विषयानुसार आपणास कळविण्यात येते की, वसुंधरा महाविद्यालय, घाटनांदूर येथे दि. 29/01/2024 रोजी ठिक 11:00 वा. वाणिज्य विभाग, आयोजित उद्योजकता विकास मेळावा व कौशल्य विकास केंद्र उद्घाटन या कार्यक्रमाचे आयोजन करण्यात आले आहे.