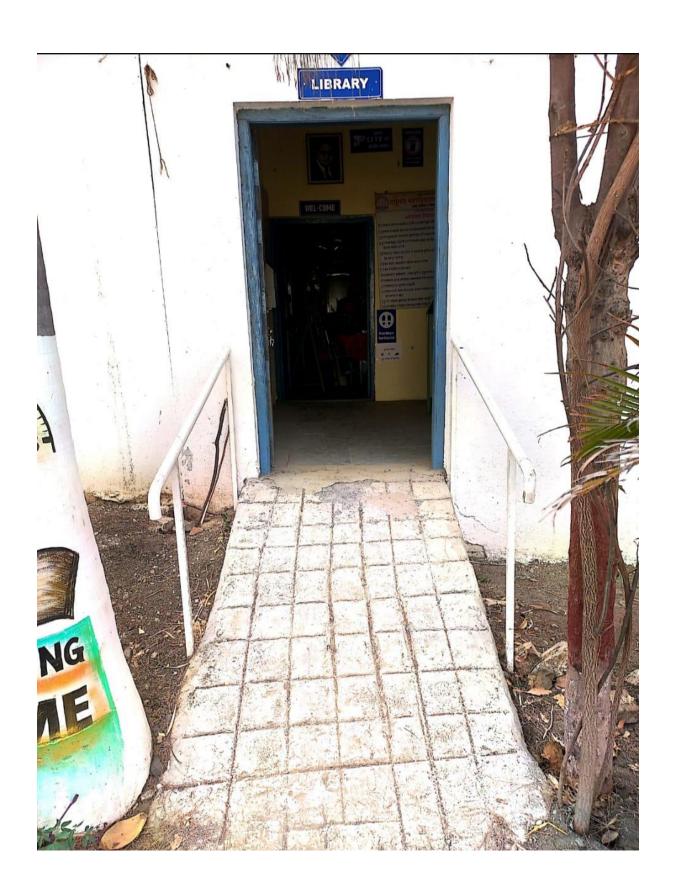

## 7.1.7- The Institution has disabled-friendly, barrier free environment

- 1. Built environment with ramps/lifts for easy access to classrooms.
- 2. Disabled-friendly washrooms
- 3. Signage including tactile path, lights, display boards and signposts
- 4. Assistive technology and facilities for persons with disabilities (Divyangjan) accessible website, screen-reading software, mechanized equipment
- 5. Provision for enquiry and information: Human assistance, reader scribe, soft copies of reading material, screen reading).