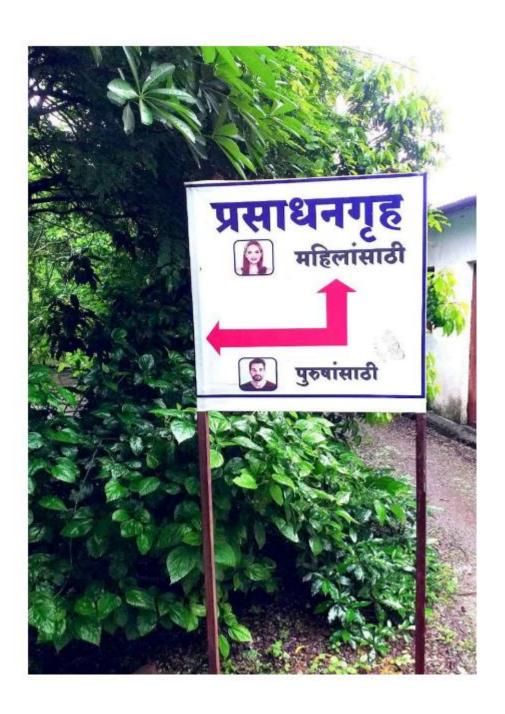

## 7.1.7- The Institution has disabled-friendly, barrier free environment

- 1. Built environment with ramps/lifts for easy access to classrooms.
- 2. Disabled-friendly washrooms
- 3. Signage including tactile path, lights, display boards and signposts
- 4. Assistive technology and facilities for persons with disabilities (Divyangjan) accessible website, screen-reading software, mechanized equipment
- 5. Provision for enquiry and information: Human assistance, reader scribe, soft copies of reading material, screen reading).