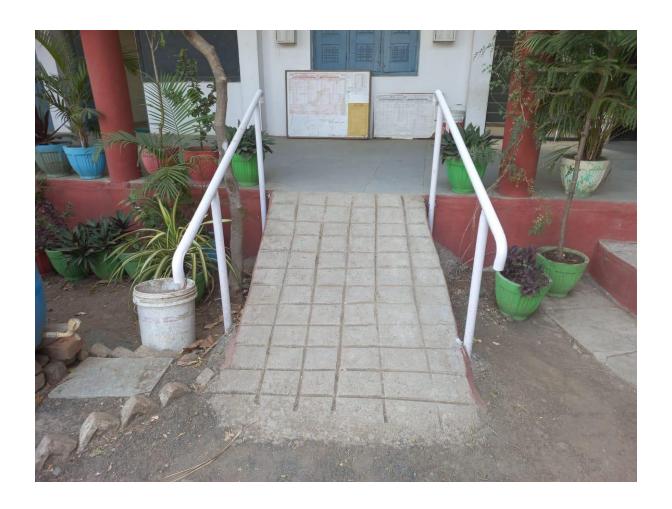

## 7.1.7- The Institution has disabled-friendly, barrier free environment

- 1. Built environment with ramps/lifts for easy access to classrooms.
- 2. Disabled-friendly washrooms
- 3. Signage including tactile path, lights, display boards and signposts
- 4. Assistive technology and facilities for persons with disabilities (Divyangjan) accessible website, screen-reading software, mechanized equipment
- 5. Provision for enquiry and information: Human assistance, reader scribe, soft copies of reading material, screen reading).