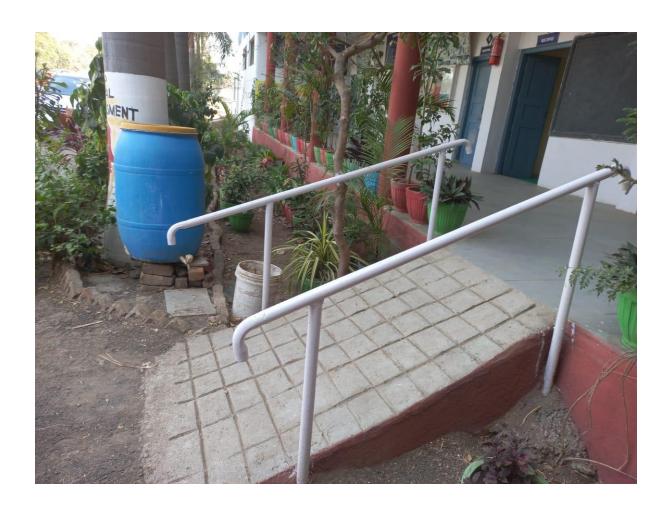

## 7.1.7- The Institution has disabled-friendly, barrier free environment

- 1. Built environment with ramps/lifts for easy access to classrooms.
- 2. Disabled-friendly washrooms
- 3. Signage including tactile path, lights, display boards and signposts
- 4. Assistive technology and facilities for persons with disabilities (Divyangjan) accessible website, screen-reading software, mechanized equipment
- 5. Provision for enquiry and information: Human assistance, reader scribe, soft copies of reading material, screen reading).