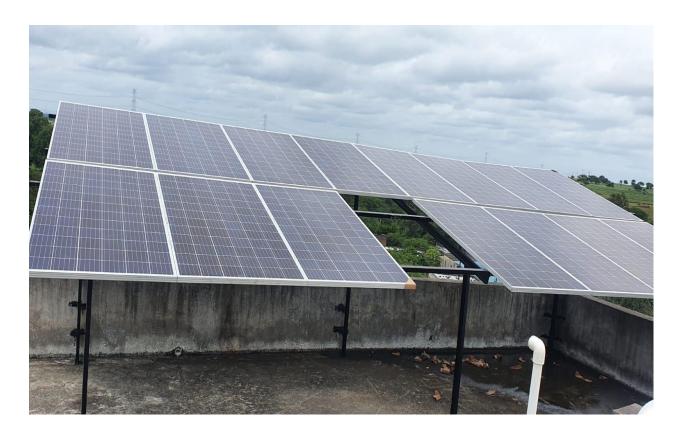

## The Institution has facilities and initiatives for

- 1) Solar energy
- 2) 3) 4) 5) Biogas plant
- Wheeling to the grid
- **Sensor -based energy conservation**
- Use of LED bulbs / power efficient equipment

This is a Computer Generated Invoice

PRINCIPAL Vasundhara College, Ghatnandur Ya. Ambajogai Dist.Beed 431519 **Solar energy Plant** 

Vermicompost