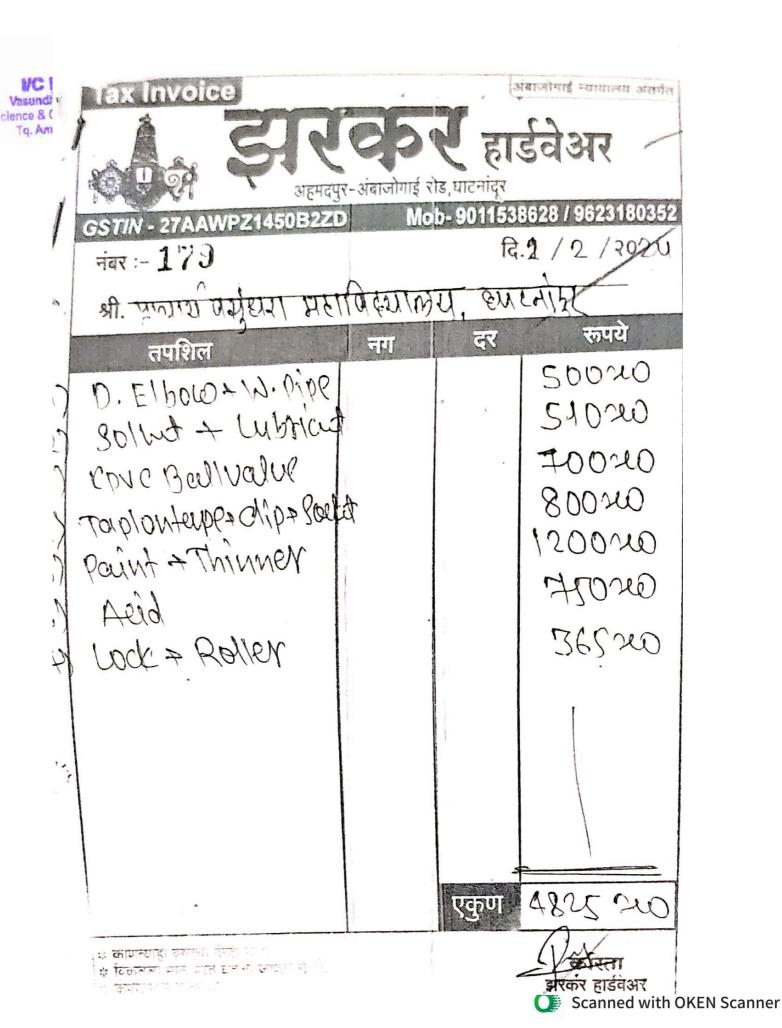

Respected Sir/Madam

We have uploaded Audited statements for last five years. For different heads different colors are used to highlight the expenditure. Details of the same are,

| Sr.No. | Head of Expenditure        | Color Used to Highlight | Colors |
|--------|----------------------------|-------------------------|--------|
| 01     | Salary                     | Bright Green            |        |
| 02     | Infrastructure maintenance | Yellow                  |        |
| 03     | Library Expenses           | Red                     |        |
| 04     | Building Construction      | Pale blue               |        |

However, for Scholarship head we have not used any color because Audit report includes the amount received by college as a college share. The scholarship shares which go to students account is not reflected in college audit report. This is for your information.