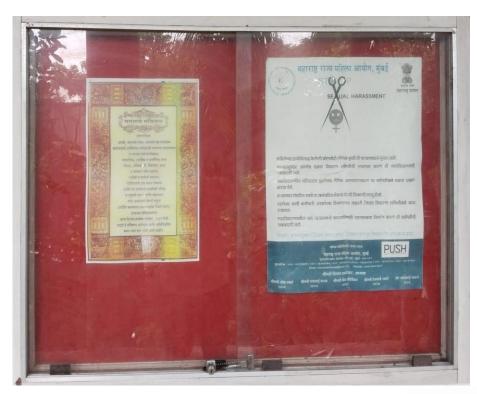

## **Notice Board**

Vasundida Ustege of Ara, Science & Commerce, Ghatnandar Tq. Ambajogai, Dist. Beed