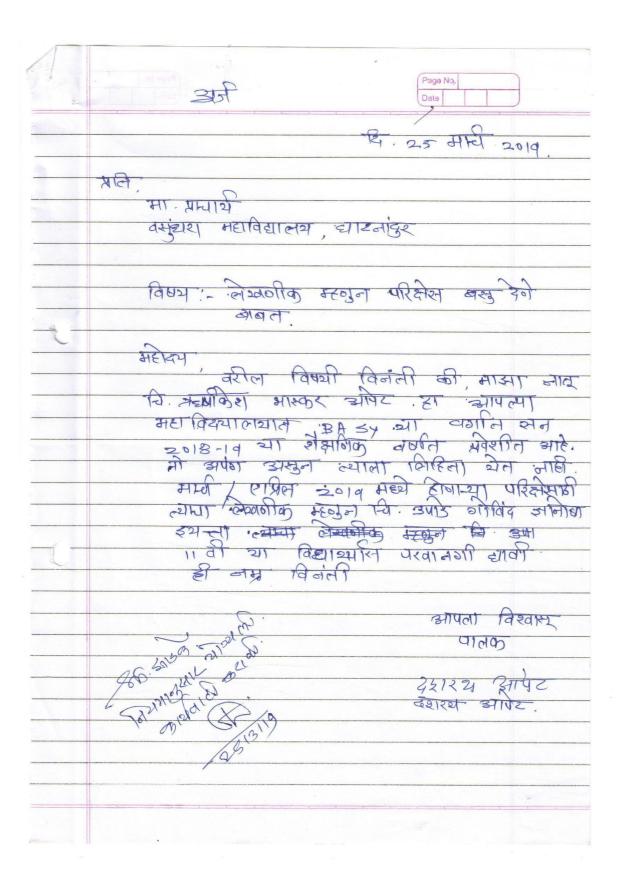

Outward No.VCG /2018 2019 /87

Date - 25/08/18

प्रित

C

मा दांचालक परीक्षा व मुल्यमापन मंडक, डॉ. बाबसारेब झांबेडकर मराखडा विशापीठ, औरंठा।बाद.

विधर्य:- एखीव निकाल द्योधीत करणे बाबत. बाँदर्भ: कु जा. कं. परीक्षा/मा. झा. | 2017-18 | 4129-36 दि. 14|8|2018-चेप. महोदर्थ क्षेत्रका । बी. ए. । बिकाल २०18|3142 दि 31 | 05 | 2018 -चे पत्र.

वरील विस्थी क्ढवित्थान द्येन की, आमच्या महाविशाल्यानं की. ए. त्रतीय वर्जानील बनिहास (P-x) विध्याचे खालील विशार्थी परीक्षेत्र वैरिह्मर (Absemt) होते. त्यांची एम.पी. कैस ब्याली नाही. या संदर्भानील खुलासा यापूर्वी दि. 2010612018 रोजी आपल्या कार्यालयान ब्याहर केला होता. त्याची ०/८ व उपस्थिनीपत्रक सोबल जोडीन आहोत.

तरी मा. साहेबांती सद्शिल परीक्षार्थीन्वे निकाल उपरिधतीपत्रक तपासून घोषीत करावे ही विनंत

") कु. मुरकुटे न्युक्रांगी प्रकाशाय- NBE 505355 2) चि. ब्राउके सामाधान दत्तु - NBE 505365

M

Vasundhara College, Ghatnandur Tq. Ambajogai Dist.Beed 431519 kamdhenu Sevabhavi Sanstha's