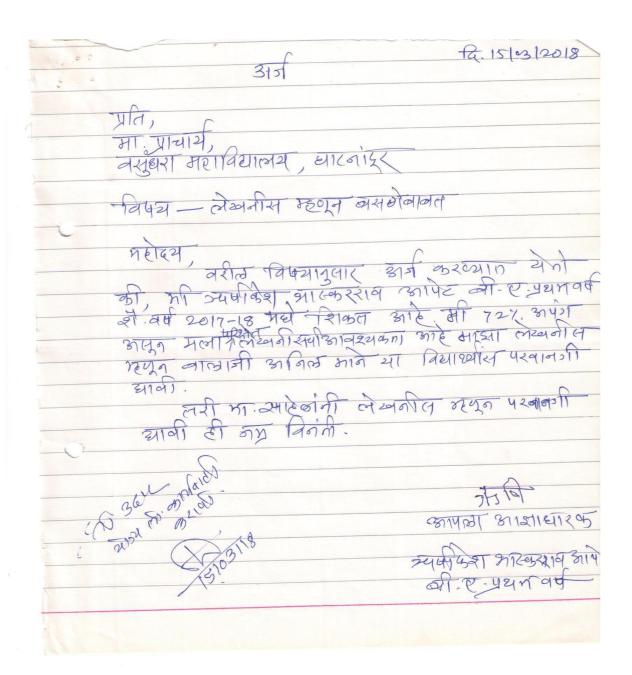

#### **Application**

Date: 10 / 12/2017

To,

Principal,

Vasundhara Arts, Commerce and Science College,

Ghatanandur

Ta. Ambajogai Dist. beed

Subject: To take appropriate action regarding girls harassment.

Respected Sir,

The above application is submitted to you that the girls coming to our college for education are complaining to their parents regarding harassment or ragging by boys.

So, we parents and ex-students request you to take immediate appropriate action regarding the harassment of girls in your college premises.

#### My students and parents

Vamanrao Jadhav - Guardian

Rajabhau Tondule – Guardian

Tukaram Godbole - Guardian

Nitesh Kokane - Alumni

Mothe Ramesh -

Alumni

Kusale Piraji -

Alumni

Walekar Rishikesh - Alumni

Tondula Roschhun

Sharmote

(Kaylur

wheken