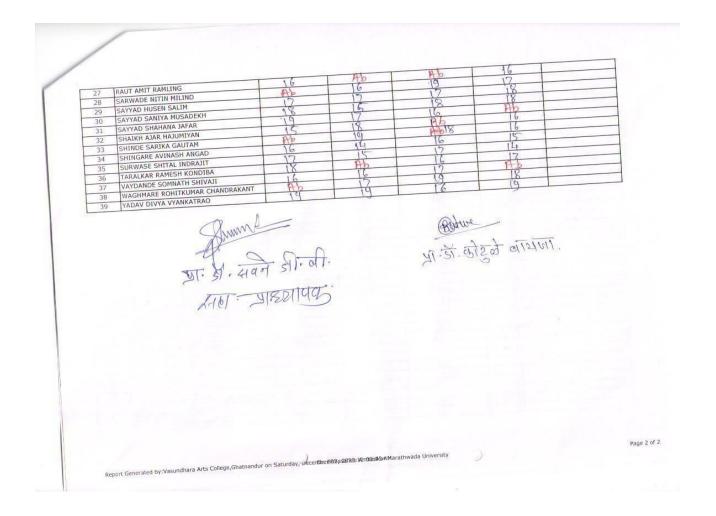

# VASUNDHARA COLLEGE, GHATNANDUR

(ART, SCIENCE & COMMERCE )

Tq. Ambajogai Dist. Beed

2023-24 Academic Year

Test Record I DEPARTMENT OF COMMERCE B.COM S.Y.

| Sr.1 | No. N                                                         | Paper Name :- Co | rporate Account |
|------|---------------------------------------------------------------|------------------|-----------------|
| 1    | Name of Student                                               | Test - I         | Test - II       |
|      | VALSHNAVI PRALHADRAO                                          | Mark - 20<br>18  | Mark - 20<br>15 |
| 2    | ARSUDE ASHWINI BALASAHEB                                      | 17               | 14              |
| 3    | BHARKAD ONKAR MADHAVRAO                                       | 17               |                 |
| 4    |                                                               | 18               | 14              |
| 4    | CHAUNDE DNYANESHWARI KASHINATH<br>BHASINGE VAISHNAVI RAJKUMAR | 15               | 14              |
| 5    | CHAUNDE DNYANESHWARI KASHINATH                                | 14               | 17              |
| 6    | DATRE VAISHNAVI LAXMAN                                        | 16               | AB              |
| 7    | DESHMUKH ANISHA ANILRAO                                       | AB               | 16              |
| 8    | DESHMUKH OMKAR RAMESH                                         | 15               | 18              |
| 9    | DUBE SAGAR PRAMODDAS                                          | 18               | 16              |
| 10   | DUBE VISHAL PRAMODDAS                                         | 16               | 15              |
| 11   | GAIKWAD NITIN BALASAHEB                                       | 18               | 18              |
| 12   | GAIKWAD VIJAY MINANATH                                        | 12               | 15              |
| 13   | GANGANE GAYATRI SANJAY                                        | 15               | 14              |
| 14   | HAJARE RUTUJA RAJENDRA                                        | 18               | 17              |
| 15   | HEDE SANDHYA ANKUSH                                           | 15               | 17              |
| 16   | IGVE PRITI RAVI                                               | 16               | AB              |
| 7    | JABDE RUSHIKESH YOGIRAJ                                       | 14               | 16              |
| 8    | JADHAV MANASI SHRIDHAR                                        | 17               | 19              |
| 9    | JADHAV NIKITA ANIL                                            | 16               | 15              |
|      | JADHAV NISHIKET SUBHASH                                       | 12               | 17              |
| ]]   | ADHAV SNEHA SUBHASH                                           | 16               | 13              |