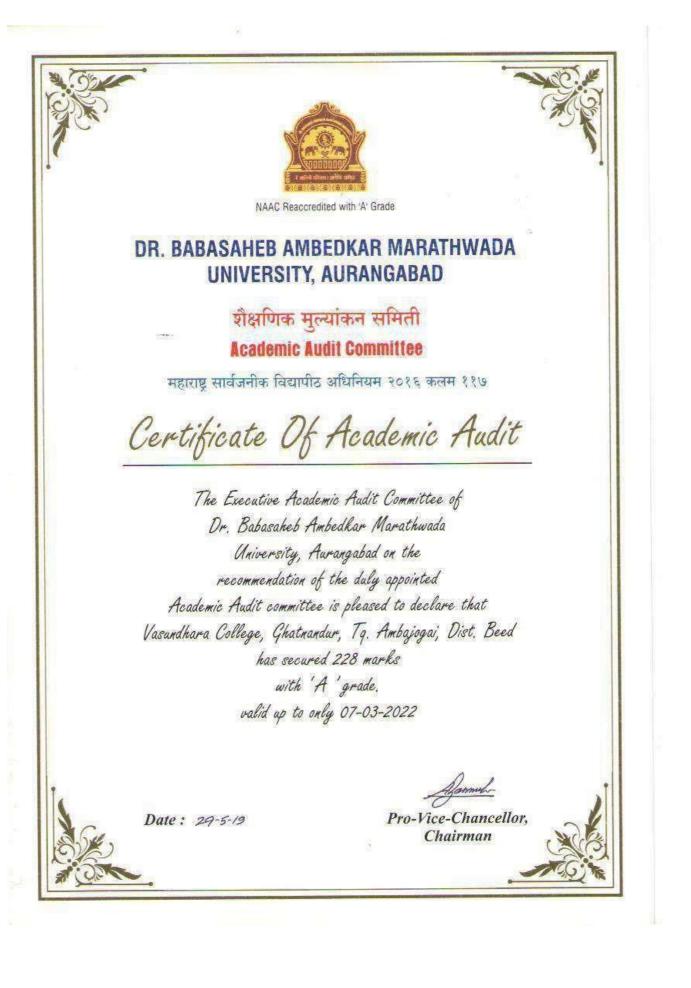

6.4.1: Institution conducts internal and external financial audits regularly Enumerate the various internal and external financial audits carried out during the year with the mechanism for settling audit objections