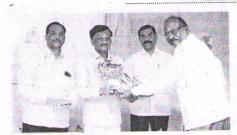

ाकरिता आवश्यक भरणा तावडतीव केला नाही तर असे खाते निष्कीय समजून ते बंद करण्याचा अधिकार बेंकेने राखून ठेवला आहे.
शहरी शास्त्रा स्व. १,५००/लिमशहरी शास्त्रा स्व. ५००/शहरी व निमशहरी साठी स्व.४०/-वर तिमाहीस

ग्रामीण साठी ग्रामीण शाखा क.२५०/-क.४०/-वर तिमाहीस

ग्रामाण शाखा ७,२५०/- भ्रामाण सीठा ७,४००/- क्र.४०/-४४ राज्याहास खातेदाराला फ्रथम दिलेल्या अगर ते संपत्थामुके दुसऱ्या दिलेल्या पासकुकाबहर आकार पडणार नाही. परंतु एखाद्या खातेदाराचे पासकुक काही कारणाने इरवले अगर खराह झाले तर त्याबस्त नयीन दिल्या जाणाऱ्या पासबुकाकरिता रू. ५०/- आकार पडेल. तसेच खातेदाराने खाते उघडत्यापासून एका वर्षाच्या आत ते बंद केल्यास त्याबदल रु. २००/- आकार पडेल. नवीन दिल्या जाणाऱ्या पासबुकामध्ये शेवटच्या व्याज आकारणी नंतरच्या नोंदी करुन दिल्या जातील. त्या आधीच्या नोंदी करून देण्यासाठी प्रत्येक ३० नोंदीसाठी रु. १०/- आकार पडेल.



घाटनांदूर येथील वसुंधरा मेळाव्यात मान्यवरांचा सत्कार करण्यात आला.

# 'वसुंधरा'मध्ये पालक मेळावा लोकमत न्यूज नेटवर्क यावेळी प्रा. डॉ. सखाराम वाधम

लोकमत न्यूज नेटवर्क यावेळी प्रा. डॉ. सखाराम वाघमारे, घाटनांदूर : वसुंधरा महाविद्यालयात वताजी वालेकर उपस्थित होते. नुकताच पाक्क मेळावा उत्साहात पार प्रास्ताविक प्रा. डॉ. सखाराम वाधमारे पडला. कार्यक्रमाच्या अध्यक्षस्थानी यांनी केले. सूत्रसंचालन प्रा. मकरेंद्र महाविद्यालयाचे प्राचार्य डॉ. अरुण जोग्रवंड यांनी केले. आभार प्रा. डॉ. नुकताच पालक मेळावा उत्साहात पार प्रास्ताविक प्रा. डॉ. सखाराम वाघमार पहला. कार्यक्रमाच्या अध्यक्षस्थानी महाविद्यालयाचे प्राचार्य डॉ. अरुण जोग्दंड यांनी केले. आभार प्रा. डॉ. रामानंद तीर्थ महाविद्यालयाचे अंबाजोगाई येथील मराठी विभाग प्रमुख, प्रा. डॉ. बालाजी रुद्देवाड उपस्थित होते.

# Ulman Hasial

|       |