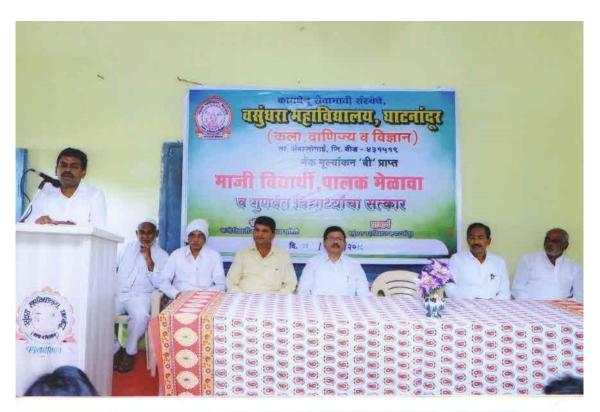

घाटनांदूर येथील वसुंधरा मेळाव्यात मान्यवरांचा सत्कार करण्यात आला.

# 'वसुंधरा'मध्ये पालक मेळावा लोकमत न्यूज नेटवर्क यावेळी प्रा. डॉ. सखाराम वाधम

लोकमत न्यूज नेटवर्क यावेळी प्रा. डॉ. सखाराम वाघमारे, घाटनांदूर : वसुंधरा महाविद्यालयात वताजी वालेकर उपस्थित होते. नुकताच पाक्क मेळावा उत्साहात पार प्रास्ताविक प्रा. डॉ. सखाराम वाधमारे पडला. कार्यक्रमाच्या अध्यक्षस्थानी यांनी केले. सूत्रसंचालन प्रा. मकरेंद्र महाविद्यालयाचे प्राचार्य डॉ. अरुण जोग्रवंड यांनी केले. आभार प्रा. डॉ. नुकताच पालक मेळावा उत्साहात पार प्रास्ताविक प्रा. डॉ. सखाराम वाघमार पहला. कार्यक्रमाच्या अध्यक्षस्थानी महाविद्यालयाचे प्राचार्य डॉ. अरुण जोग्दंड यांनी केले. आभार प्रा. डॉ. रामानंद तीर्थ महाविद्यालयाचे अंबाजोगाई येथील मराठी विभाग प्रमुख, प्रा. डॉ. बालाजी रुद्देवाड उपस्थित होते.