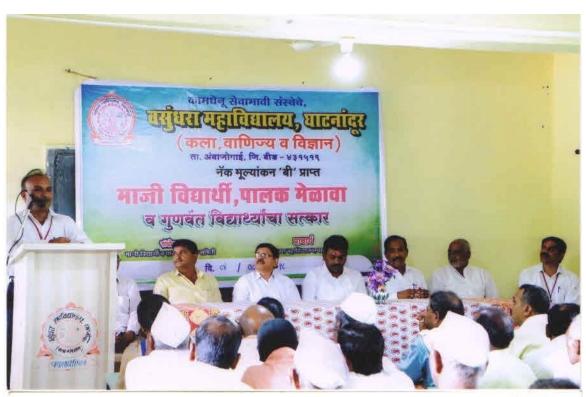

# **Alumni Parents Meet**

शास्त्रा / Branch\_

घाटनांदूर येथील वसुंधरा मेळाव्यात मान्यवरांचा सत्कार करण्यात आला.

# 'वसुंधरा'मध्ये पालक मेळावा लोकमत न्यूज नेटवर्क यावेळी प्रा. डॉ. सखाराम वाधम

लोकमत न्यूज नेटवर्क यावेळी प्रा. डॉ. सखाराम वाघमारे, घाटनांदूर : वसुंधरा महाविद्यालयात वताजी वालेकर उपस्थित होते. नुकताच पाक्क मेळावा उत्साहात पार प्रास्ताविक प्रा. डॉ. सखाराम वाधमारे पडला. कार्यक्रमाच्या अध्यक्षस्थानी यांनी केले. सूत्रसंचालन प्रा. मकरेंद्र महाविद्यालयाचे प्राचार्य डॉ. अरुण जोग्रवंड यांनी केले. आभार प्रा. डॉ. नुकताच पालक मेळावा उत्साहात पार प्रास्ताविक प्रा. डॉ. सखाराम वाघमार पहला. कार्यक्रमाच्या अध्यक्षस्थानी महाविद्यालयाचे प्राचार्य डॉ. अरुण जोग्दंड यांनी केले. आभार प्रा. डॉ. रामानंद तीर्थ महाविद्यालयाचे अंबाजोगाई येथील मराठी विभाग प्रमुख, प्रा. डॉ. बालाजी रुद्देवाड उपस्थित होते.