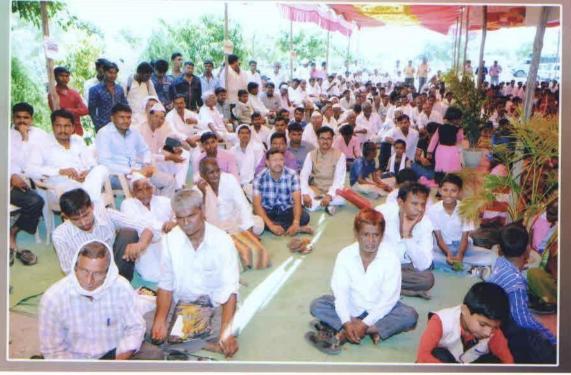

घाटनांदूर येथील वसुंधरा मेळाव्यात मान्यवरांचा सत्कार करण्यात आला.

# 'वसुंधरा'मध्ये पालक मेळावा लोकमत न्यूज नेटवर्क यावेळी प्रा. डॉ. सखाराम वाधम

लोकमत न्यूज नेटवर्क यावेळी प्रा. डॉ. सखाराम वाघमारे, घाटनांदूर : वसुंधरा महाविद्यालयात वताजी वालेकर उपस्थित होते. नुकताच पाक्क मेळावा उत्साहात पार प्रास्ताविक प्रा. डॉ. सखाराम वाधमारे पडला. कार्यक्रमाच्या अध्यक्षस्थानी यांनी केले. सूत्रसंचालन प्रा. मकरेंद्र महाविद्यालयाचे प्राचार्य डॉ. अरुण जोग्रवंड यांनी केले. आभार प्रा. डॉ. नुकताच पालक मेळावा उत्साहात पार प्रास्ताविक प्रा. डॉ. सखाराम वाघमार पहला. कार्यक्रमाच्या अध्यक्षस्थानी महाविद्यालयाचे प्राचार्य डॉ. अरुण जोग्दंड यांनी केले. आभार प्रा. डॉ. रामानंद तीर्थ महाविद्यालयाचे अंबाजोगाई येथील मराठी विभाग प्रमुख, प्रा. डॉ. बालाजी रुद्देवाड उपस्थित होते.