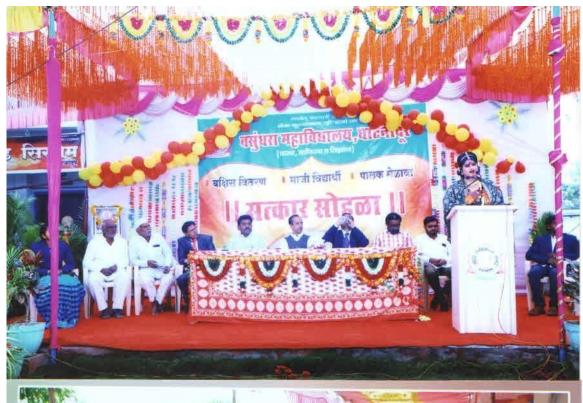

घाटनांदूर येथील वसुंधरा मेळाव्यात मान्यवरांचा सत्कार करण्यात आला.

# 'वसुंधरा'मध्ये पालक मेळावा लोकमत न्यूज नेटवर्क यावेळी प्रा. डॉ. सखाराम वाधम

लोकमत न्यूज नेटवर्क यावेळी प्रा. डॉ. सखाराम वाघमारे, घाटनांदूर : वसुंधरा महाविद्यालयात वताजी वालेकर उपस्थित होते. नुकताच पाक्क मेळावा उत्साहात पार प्रास्ताविक प्रा. डॉ. सखाराम वाधमारे पडला. कार्यक्रमाच्या अध्यक्षस्थानी यांनी केले. सूत्रसंचालन प्रा. मकरेंद्र महाविद्यालयाचे प्राचार्य डॉ. अरुण जोग्रवंड यांनी केले. आभार प्रा. डॉ. नुकताच पालक मेळावा उत्साहात पार प्रास्ताविक प्रा. डॉ. सखाराम वाघमार पहला. कार्यक्रमाच्या अध्यक्षस्थानी महाविद्यालयाचे प्राचार्य डॉ. अरुण जोग्दंड यांनी केले. आभार प्रा. डॉ. रामानंद तीर्थ महाविद्यालयाचे अंबाजोगाई येथील मराठी विभाग प्रमुख, प्रा. डॉ. बालाजी रुद्देवाड उपस्थित होते.