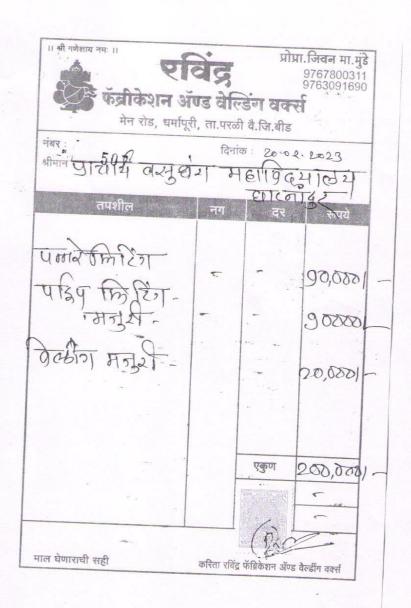

### CHARTERED ACCOUNTANTS NAKHATE BUILDING, STATION ROAD

PARBHANI - 431 401

VASUNDHARA SENIOR COLLEGE, GHATNANDUR (NON GRANT) RUN BY: KAMDHENU SEVABHAVI SANSTHA, GHATNANDUR, TQ.AMBAJOGAI, DIST.BEED STATEMENT OF RECEIPTS AND PAYMENTS ACCOUNT FOR THE YEAR ENDED ON: 31/93/2023

| RECEIPTS                        | AMOUNT     | PAMENTS                         | AMOUNT               |
|---------------------------------|------------|---------------------------------|----------------------|
| TO OPENING BALANCES:            |            | BY SALARIES                     | 606000.0             |
| Cash on hand                    | 24936.00   | BY SALARIES WATCHMAN            | 30000.0              |
| Cash with MGB A/c 80038384420   | 601324.37  | BY REMUNERATION PAID            | 110000.0             |
|                                 |            | BY ADVERTISMENT EXP.            | 52772.0              |
|                                 |            | BY AFFILATION FEES              | 43000.00             |
|                                 |            | BY GAS & PETROL EXP             | 880.00               |
| TO STUDY TOUR FEES              | 31468.00   | BY SCIENCE MATERIAL EXP         | 28713.00             |
| TO EXTRACURRIER ACTIVITY FEES   | 23379.00   | BY POSTAGE & COURRIER EXP       | 610.00               |
| TO GYMKHANA FEES                | 22890.00   | BY PRINTING EXP                 | 106445.00            |
| TO PROSPECTUS FEES              | 26420.00   | BY REPAIRS & MAINT.EXP          | 49729,00             |
| TO TUTION FEES                  | 568885.00  | BY SAINTARY EXP                 | 9300.00              |
| TO OTHER FEES                   | 1270.00    | BY SHABDAI VARSHIK AUNK EXP     | 50000.00             |
| TO PROJECT FEES                 | 26458.00   | BY SPORTS EXP                   | 1000.00              |
| TO TC FEES                      | 6800.00    | BY STATIONERY EXP               | 66069.00             |
| TO LIBRARY FEES                 | 13130.00   | BY TADA EXP                     | 18195.00             |
| TO LABORATORY FEES              | 1521370.00 | BY EXTRACURRICULAR ACTIVITIES   | 45988.00             |
| TO MAGZINE FEES                 | 11950.00   | BY TEACHING MATERIAL EXP        | 22600.00             |
| TO REGISTRATION FEES            | 6225.00    | BY TRANSPORTATION EXP           | 3025,00              |
| TO SEMESTER FEES                | 23650.00   | BY NAAC EXP                     | 345111.00            |
| TO SESSION FEES                 | 31625.00   | BY BANK CHARGES                 | 7251.10              |
| TO LOSS OF LIBRARY BOOKS        | 190.00     | BY INTERNET EXP                 | 1179.00              |
| TO PRACTICAL BOOK FEES          | 200.00     | BY BINDING EXP                  | 620.00               |
| TO I CARD FEES                  | 3124.00    | BY EXTRACURRICULAR ACTIVITIES   | 120691.00            |
| TO MEDICAL FEES                 | 4730.00    | BY GARDEN EXP                   | 21440.00             |
| TO COLLEGE DEVELOPMENT FEES     | 8605.00    | BY COMPUTER SOFTWARE RENEWAL    | 46551.00             |
| TO COLLEGE EXAM FEES            | 150.00     | BY DRINKING WATER EXP           | 44750.00             |
| TO COMPUTER TRAINING FEES       | 8496.00    | BY EXAM EXP                     | 139585.00            |
| TO COMPUTER SCIENCE FEES        | 150.00     | BY GREEN AUDIT FEES             | 40000.00             |
|                                 |            | BY GROUND MAINT.EXP             | 11500.00             |
|                                 |            | BY I-CARD EXP                   | 10032.00             |
|                                 |            | BY YOUTH FESTIVAL EXP           | 55770.00             |
| O UNIVERSITY DEVELOPMENT FEES   | 52770.00   | BY MISC.EXP                     | 21738.00             |
| O BONAFIDE CERTIFICATE FEES     | 5700.00    |                                 | 21750.00             |
| O CMS ONLINE CHARGES            | 72535.00   | BY WATER FILTER                 | 16520.00             |
| O ENVIRMENTAL SCIENCE FEES      | 200.00     | BY SPORTS EQUIPMENTS            | 35090.00             |
| O SHABDAI VARSHIK AUNK FES      | 100.00     | BY SOLAR POWER PACK PURCHASES   | 280000.00            |
| O STUDENT WELFARE FEES          | 4010.00    | BY SANITARY VENDING MACHINE     | 19234.00             |
| O UNI. SPORTS FEES              | 3210.00    | BY BOOKS PURCHASES              | 115093.00            |
| O UNIV.STUDENT INSURANCE FUND   | 19930.00   | BY BUILDING CONSTRUCTION        | 1621923.00           |
| O STUDENT FOURM                 | 10.00      | BY CCTV CAMERA PURCHASES        | 4185.00              |
| O ASHWAMEDTH FEES               | 2556.00    | BY COMPUTER & PRINTER PURCHASES | 194950.00            |
| O ENROLLMENT FEES               | 9115.00    | BY FURNITURE PURCHASES          | 62870.00             |
| O COMPUTER SCIENCE EXAM FEES    | 11750.00   | BY STABILIZER PURCHASES         | 12000.00             |
| O ELIGBILITY FEES               | 13345.00   |                                 | 12000.00             |
| O ENTRANCE FEES / ENTRY FEES    | 15755.00   | BY UNIVERSITY EXAM FEES         | 1226761.00           |
| O YOUTH FESTIVAL FEES           | 20324.00   | BY RESULT REGISTER EXP          | 1236761.00           |
| O ADMISSION & PROCESSING CHARGE | 19445.00   | BY UNIVERSITY SPORTS EXP        | 1200.00              |
| O CENTRAL ASSESSMENT FEES       | 59605.00   | BY UNVERSITY V. FEES            | 19090.00<br>96343.00 |
| Balance C/F                     | 3277785.37 | Balance C/F                     | 5825803.10           |
|                                 | Gujrath.   | Datance C/1                     | 3043003.10           |