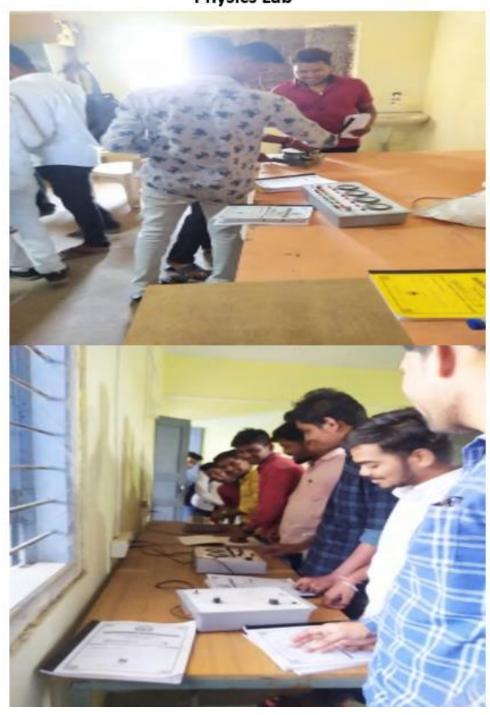

| Vomestive<br>No. Ambaio                                                                                                               | HNC  | o. Shan                  | sander                                                                            | FOR SE                                   | MEE    | Ø.                                                                            | drund<br>merogramy              |  |

#### Projector Hall





### **Broad-band Internet Connection**





# C.C.T.V.





#### **Chemistry Lab**



Physics Lab



#### VASUNDHARA COLLEGE OF ARTS, SCIENCE & COMMERCE, GHATNANDUR

NAAC Accredited 'B' Grade, With CGPA 2.47

Affiliated to Dr. Babasaheb Ambedkar Marathwada University, Aurangabad

Dr. Arun Dalve (M.A. B.Ed. Ph.D.) Principal



Mob. 9822898727 Mob. 9421342148 Mob. 9923019540

Website: www.vasundharacollege.org.in E-mail - principalvcg@rediffmail.com

Ghatnandur, Tq. Ambajogai, Dist Beed Pin - 431519 (Maharashtra) E-mail-vasundharacollege2000@gmail.com



Bandwidth speed for IT functions is 100 MBPS it gives 93.22 MBPS average