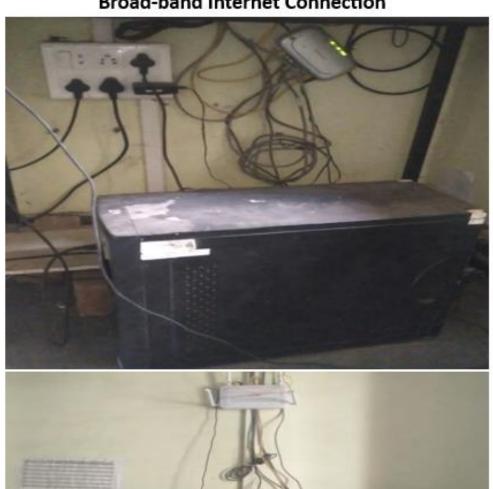

### **Broad-band Internet Connection**

Bandwidth speed for IT functions is 100 MBPS it gives 93.22 MBPS average