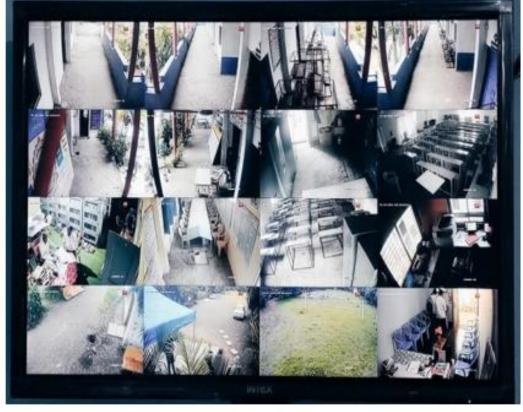

| Vomestive<br>No. Ambaio                                                                                                               | HNC  | o. Shan                  | sander                                                                            | FOR SE                                   | MEE    | Ø.                                                                            | drund<br>merogramy              |  |

#### Projector Hall





### **Broad-band Internet Connection**





# C.C.T.V.





#### **Chemistry Lab**



Physics Lab



#### VASUNDHARA COLLEGE OF ARTS, SCIENCE & COMMERCE, GHATNANDUR

NAAC Accredited 'B' Grade, With CGPA 2.47

Affiliated to Dr. Babasaheb Ambedkar Marathwada University, Aurangabad

Dr. Arun Dalve (M.A. B.Ed. Ph.D.) Principal



Mob. 9822898727 Mob. 9421342148 Mob. 9923019540

Website: www.vasundharacollege.org.in E-mail - principalvcg@rediffmail.com

Ghatnandur, Tq. Ambajogai, Dist Beed Pin - 431519 (Maharashtra) E-mail-vasundharacollege2000@gmail.com



Bandwidth speed for IT functions is 100 MBPS it gives 93.22 MBPS average