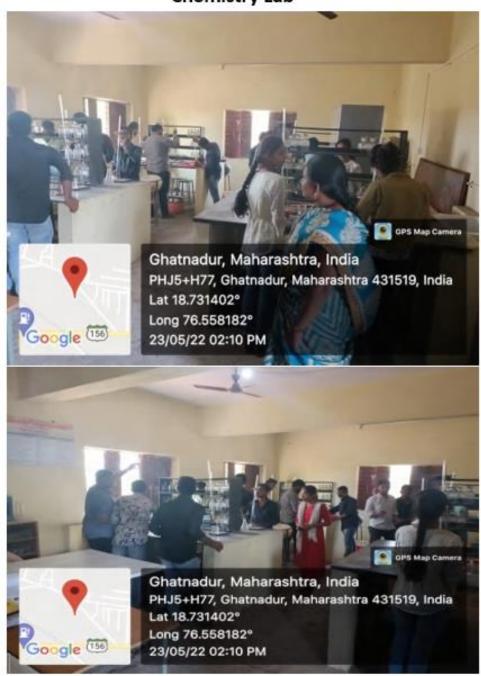

| Vomestive<br>No. Ambaio                                                                                                               | HNC  | o. Shan                  | sander                                                                            | FOR SE                                   | MEE    | Ø.                                                                            | drund<br>merogramy              |  |

#### Projector Hall





### **Broad-band Internet Connection**





# C.C.T.V.





#### **Chemistry Lab**



Physics Lab



#### VASUNDHARA COLLEGE OF ARTS, SCIENCE & COMMERCE, GHATNANDUR

NAAC Accredited 'B' Grade, With CGPA 2.47

Affiliated to Dr. Babasaheb Ambedkar Marathwada University, Aurangabad

Dr. Arun Dalve (M.A. B.Ed. Ph.D.) Principal



Mob. 9822898727 Mob. 9421342148 Mob. 9923019540

Website: www.vasundharacollege.org.in E-mail - principalvcg@rediffmail.com

Ghatnandur, Tq. Ambajogai, Dist Beed Pin - 431519 (Maharashtra) E-mail-vasundharacollege2000@gmail.com



Bandwidth speed for IT functions is 100 MBPS it gives 93.22 MBPS average