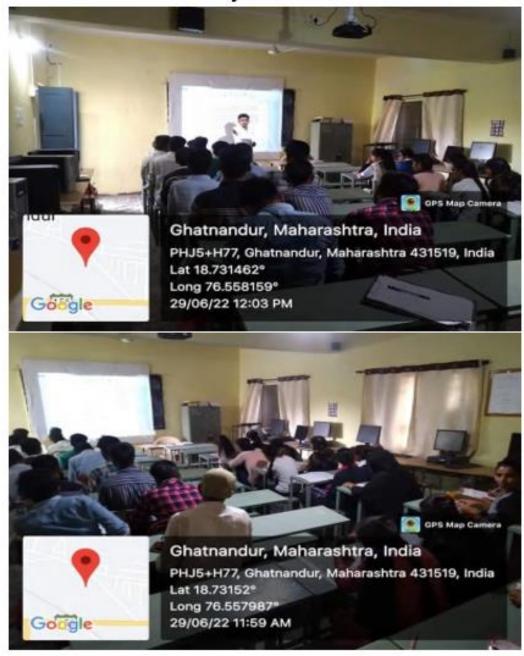

| Vomestive<br>No. Ambaio                                                                                                               | HNC  | o. Shan                  | sander                                                                            | FOR SE                                   | MEE    | Ø.                                                                            | drund<br>merogramy              |  |

#### Projector Hall





### **Broad-band Internet Connection**





# C.C.T.V.





#### **Chemistry Lab**



Physics Lab



#### VASUNDHARA COLLEGE OF ARTS, SCIENCE & COMMERCE, GHATNANDUR

NAAC Accredited 'B' Grade, With CGPA 2.47

Affiliated to Dr. Babasaheb Ambedkar Marathwada University, Aurangabad

Dr. Arun Dalve (M.A. B.Ed. Ph.D.) Principal



Mob. 9822898727 Mob. 9421342148 Mob. 9923019540

Website: www.vasundharacollege.org.in E-mail - principalvcg@rediffmail.com

Ghatnandur, Tq. Ambajogai, Dist Beed Pin - 431519 (Maharashtra) E-mail-vasundharacollege2000@gmail.com



Bandwidth speed for IT functions is 100 MBPS it gives 93.22 MBPS average