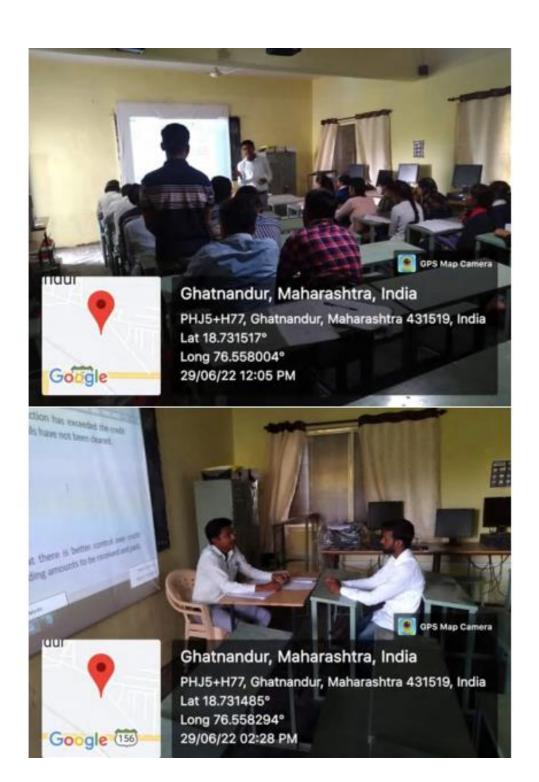

| Vomestive<br>No. Ambaio                                                                                                               | HNC  | o. Shan                  | sander                                                                            | FOR SE                                   | MEE    | Ø.                                                                            | drund<br>merogramy              |  |

#### Projector Hall





### **Broad-band Internet Connection**





# C.C.T.V.





#### **Chemistry Lab**



Physics Lab



#### VASUNDHARA COLLEGE OF ARTS, SCIENCE & COMMERCE, GHATNANDUR

NAAC Accredited 'B' Grade, With CGPA 2.47

Affiliated to Dr. Babasaheb Ambedkar Marathwada University, Aurangabad

Dr. Arun Dalve (M.A. B.Ed. Ph.D.) Principal



Mob. 9822898727 Mob. 9421342148 Mob. 9923019540

Website: www.vasundharacollege.org.in E-mail - principalvcg@rediffmail.com

Ghatnandur, Tq. Ambajogai, Dist Beed Pin - 431519 (Maharashtra) E-mail-vasundharacollege2000@gmail.com



Bandwidth speed for IT functions is 100 MBPS it gives 93.22 MBPS average