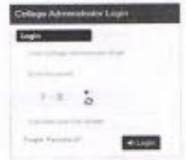

#### How to Azonia Electronic Resources under N-LIST?

Follow the stopp given below to create usersome and password for faculty marrisons and students to access a Hoberton through N-CST.

- II Callage Adveni Login Create/Edit/Desete Uses 347LEFET Conne has developed a module noted "Catego fidmin Login" that Eastfates colleges to create/odit/detete credential of their utest, download cargo and order econgs/involve. College fidmentation but and an "Authorization Letter" buly signed by college Principal Tables, //roles, anti-filines, as and /fusts, possible to podego Einfamet.as, in the resolute of account of Account adverse Account, The interface is accounted from N-LIST Homespape at tages/initial self-dones as an involving parallel self-dones as an available in the List of Account in the available in the List of Account in the available in the List of Account in the Account.
- 88 Legies Registered users can log on to an NUST homeope for expessing NUST elinecountrie. Users from registered colleges may contact their college administrator for product of usernance and paperson.
- III Recess enterwares once logori-in successfully. The last of resources subscribed under N-CEY are displayed. Users also contain the desired enterwares. For Surface help in 1664th, brown or having at antition/back chapters through publishers well the "User Guillay/Help" link from navigation for and download user manual antificities.