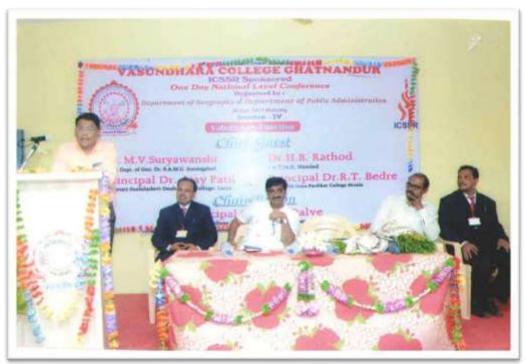

# President's and Chief Guest's Speech in the Conference by the Department of Geography

# President's and Chief Guest's Speech in the Conference by the Department of Geography

**Conference Cocluded with the National Anthem** 