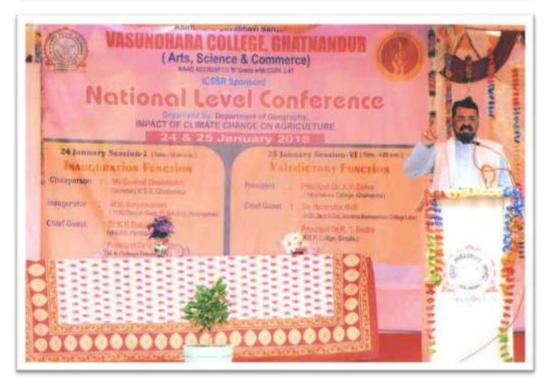

# President's and Chief Guest's Speech in the Conference by the Department of Geography

# President's and Chief Guest's Speech in the Conference by the Department of Geography

**Conference Cocluded with the National Anthem** 