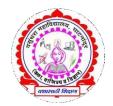

#### Educational Tour Report - 2019-2020

The Geography Department of the college was organizing an educational trip in the academic year 2019-20. I am very glad to present the report of that trip.

On 15/06/2020 a one-day educational trip was organized during the current academic year as decided in the meeting chaired by the honorable principal. This educational tour was on 14/02/2020 at Ranjani, Natural Milk Production Factory at Kalamb, Shri Kshetra Tuljapur, History famous Bhuikot Fort, Naldurg. Milk and milk products, installation, production and cost etc. knowledge students and professors learned about it. Shri Kshetra Tuljabhavani of Tuljapur learned the historical information of the holy pilgrimage site and paid obeisance to Mother Tuljabhavani. Later we get information about the historical Bhuikot fort, waterfall, palace and other places. The trip was attended by geography students and undergraduate students along with professors from the geography department of the college. A total of 36 students and 7 professors have participated in this. Under the guidance of the principal, all the students of the trip followed the instructions and tried to study the social life of the place by looking closely at all these places. We travel through Ghatnandur – Ambajogai - Ranjani Milk Factory - Tuljapur - Naldurg on 14th February 2020 at 7 am and returned safely to Ghatnandur at 10 pm on the same day. The report concludes by thanking everyone for their cooperation during the trip.