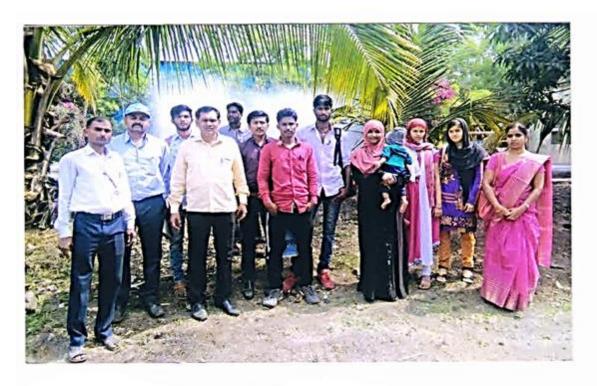

Study Tour News on Dailly Lokamat

# व स्वारात

लोकमत न्यूज भेटवर्क

येथील वसुंधरा महाविद्यालय व स्वामी रामानंद तीर्थ महाविद्यालय, अंबाजोगाई यांच्या हिंदी विभागच्या विद्यार्थ्यांची अध्ययन यात्रा रेल्वे स्टेशन घाटनांदुर येथे झाली. विशेष व्याख्यान आयोजित करण्यात आले होते. या व्याख्यानाचे प्रमुख

प्रयोजनमूलक हिंदी विषयावर मार्गदर्शक डॉ,गणपत राठोड होते तर अध्यक्ष उपप्राचार्य डॉ.अर्जुन मोरे होते. डॉ. राठोड यांनी विद्यार्थ्यांना हिंदी भाषेमुळे आपल्या जीवनात अनेक बदल घडवृ शकतात हे स्पष्ट केले.

त्याचबरोबर नोकरीच्या अनेक संधी उपलब्ध आहेत, असे प्रतिपादन केले. अध्यक्षीय समारोपात डॉ.मोरे मार्गदर्शन केले. प्रास्ताविक डॉ. गजानन सवने यांनी केले तर सूत्रसंचालन काळे यांनी केले तर आभार डॉ. बायजा कोटुळे यांनी मानले. रेल्वे स्टेशन अध्ययन यात्रेमध्ये अधीक्षक मुसाफिर सिंग यांनी विद्यार्थ्यांना रेलवे प्रशासनामध्ये हिंदी भाषेचे महत्त्व, रेल्वेमध्ये नोकरीची संधी उपलब्ध आहेत, हे सांगितले. प्रा. डॉ. गणपत राठोड, प्रा. डॉ. गायत्री गाडेकर, प्रा. डॉ. बायजा कोटुळे प्रा. डॉ. गजानन सवने व विद्यार्थी सहभागी झाले होते.