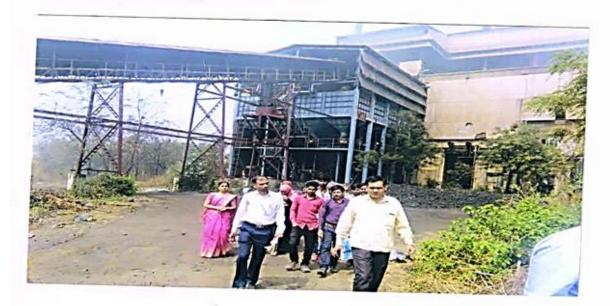

#### Vasundhara College, Ghatnandur, Geography Department Trip Report (2017-18)

An educational trip was organized by the Geography Department of the college in the academic year 2017-18. The report of that trip is given below. Place of departure of the trip:- In this educational trip, geography students along with the professor of the college's geography department participated. All students and students in the trip Sai Natural Sugar Ltd. An attempt was made to get a large amount of information about the place by visiting Ranjani, as well as Steel Plant Ranjani, an industrial area. How sugarcane is sifted after entering the Sai Natural Sugar factory. How is sugarcane juice heated. After that, it is processed and small sugar is prepared. How is the prepared ripe sugar managed in sacks and godowns. Information about this was obtained by looking very closely. At the same time, the steel plant at the same place was also inspected. To produce iron from the iron fraction in the soil, only the iron part of that soil is separated and different processes are done to produce pig iron at that place. But the impact of environmental pollution on the crops and soil around this steel plant industry was seen.

### Study Tour of Geography Department for academic year 2017-18

In Front of Sai Sugar Mill

Sai Sugar Mill

Sugar Packaging process

In Front front of steal Factory Raw materil

watching steal plant

Study Tour of History Department for academic year 2017-18