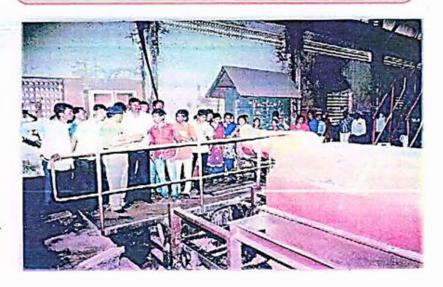

# In our college all departments are participated and organized educational tours

#### Vasundhara College, Ghatnandur, Geography Department Trip Report (2017-18)

An educational trip was organized by the Geography Department of the college in the academic year 2017-18. The report of that trip is given below. Place of departure of the trip:- In this educational trip, geography students along with the professor of the college's geography department participated. All students and students in the trip Sai Natural Sugar Ltd. An attempt was made to get a large amount of information about the place by visiting Ranjani, as well as Steel Plant Ranjani, an industrial area. How sugarcane is sifted after entering the Sai Natural Sugar factory. How is sugarcane juice heated. After that, it is processed and small sugar is prepared. How is the prepared ripe sugar managed in sacks and godowns. Information about this was obtained by looking very closely. At the same time, the steel plant at the same place was also inspected. To produce iron from the iron fraction in the soil, only the iron part of that soil is separated and different processes are done to produce pig iron at that place. But the impact of environmental pollution on the crops and soil around this steel plant industry was seen.

### Study Tour of Geography Department for academic year 2017-18

In Front of Sai Sugar Mill

Sai Sugar Mill

Sugar Packaging process

In Front front of steal Factory Raw materil

watching steal plant

Study Tour of History Department for academic year 2017-18