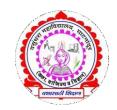

Study Tour News on Dailly Lokamat

# व स्वारात

लोकमत न्यूज भेटवर्क

येथील वसुंधरा महाविद्यालय व स्वामी रामानंद तीर्थ महाविद्यालय, अंबाजोगाई यांच्या हिंदी विभागच्या विद्यार्थ्यांची अध्ययन यात्रा रेल्वे स्टेशन घाटनांदुर येथे झाली. विशेष व्याख्यान आयोजित करण्यात आले होते. या व्याख्यानाचे प्रमुख

प्रयोजनमूलक हिंदी विषयावर मार्गदर्शक डॉ,गणपत राठोड होते तर अध्यक्ष उपप्राचार्य डॉ.अर्जुन मोरे होते. डॉ. राठोड यांनी विद्यार्थ्यांना हिंदी भाषेमुळे आपल्या जीवनात अनेक बदल घडवृ शकतात हे स्पष्ट केले.

त्याचबरोबर नोकरीच्या अनेक संधी उपलब्ध आहेत, असे प्रतिपादन केले. अध्यक्षीय समारोपात डॉ.मोरे मार्गदर्शन केले. प्रास्ताविक डॉ. गजानन सवने यांनी केले तर सूत्रसंचालन काळे यांनी केले तर आभार डॉ. बायजा कोटुळे यांनी मानले. रेल्वे स्टेशन अध्ययन यात्रेमध्ये अधीक्षक मुसाफिर सिंग यांनी विद्यार्थ्यांना रेलवे प्रशासनामध्ये हिंदी भाषेचे महत्त्व, रेल्वेमध्ये नोकरीची संधी उपलब्ध आहेत, हे सांगितले. प्रा. डॉ. गणपत राठोड, प्रा. डॉ. गायत्री गाडेकर, प्रा. डॉ. बायजा कोटुळे प्रा. डॉ. गजानन सवने व विद्यार्थी सहभागी झाले होते.