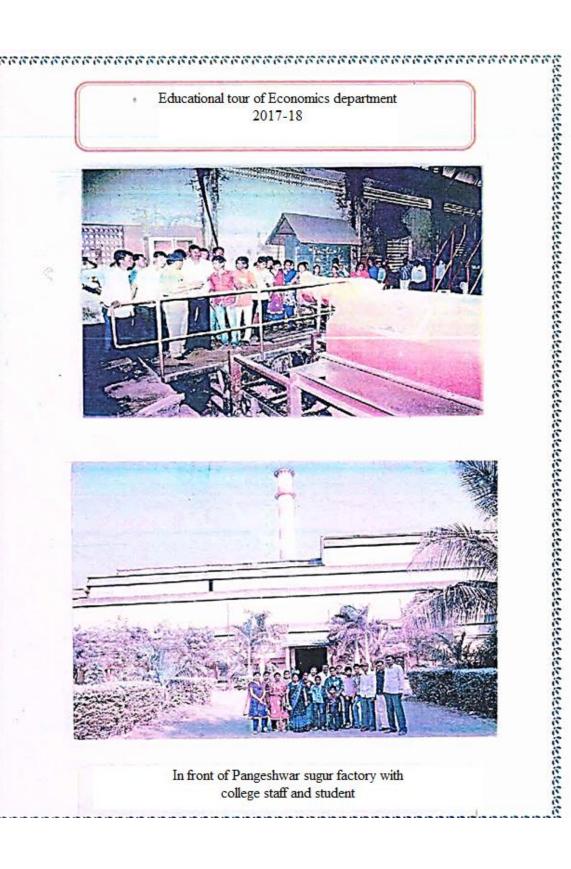

# In our college all departments are participated and organized educational tours

#### Vasundhara College, Ghatnandur, Geography Department Trip Report (2017-18)

An educational trip was organized by the Geography Department of the college in the academic year 2017-18. The report of that trip is given below. Place of departure of the trip:- In this educational trip, geography students along with the professor of the college's geography department participated. All students and students in the trip Sai Natural Sugar Ltd. An attempt was made to get a large amount of information about the place by visiting Ranjani, as well as Steel Plant Ranjani, an industrial area. How sugarcane is sifted after entering the Sai Natural Sugar factory. How is sugarcane juice heated. After that, it is processed and small sugar is prepared. How is the prepared ripe sugar managed in sacks and godowns. Information about this was obtained by looking very closely. At the same time, the steel plant at the same place was also inspected. To produce iron from the iron fraction in the soil, only the iron part of that soil is separated and different processes are done to produce pig iron at that place. But the impact of environmental pollution on the crops and soil around this steel plant industry was seen.

### Study Tour of Geography Department for academic year 2017-18

In Front of Sai Sugar Mill

Sai Sugar Mill

Sugar Packaging process

In Front front of steal Factory Raw materil

watching steal plant

Study Tour of History Department for academic year 2017-18