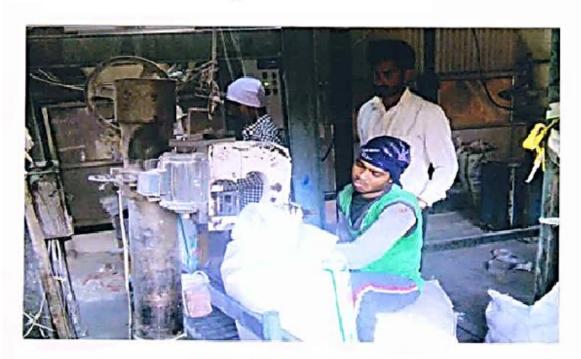

#### Vasundhara College, Ghatnandur, Geography Department Trip Report (2017-18)

An educational trip was organized by the Geography Department of the college in the academic year 2017-18. The report of that trip is given below. Place of departure of the trip:- In this educational trip, geography students along with the professor of the college's geography department participated. All students and students in the trip Sai Natural Sugar Ltd. An attempt was made to get a large amount of information about the place by visiting Ranjani, as well as Steel Plant Ranjani, an industrial area. How sugarcane is sifted after entering the Sai Natural Sugar factory. How is sugarcane juice heated. After that, it is processed and small sugar is prepared. How is the prepared ripe sugar managed in sacks and godowns. Information about this was obtained by looking very closely. At the same time, the steel plant at the same place was also inspected. To produce iron from the iron fraction in the soil, only the iron part of that soil is separated and different processes are done to produce pig iron at that place. But the impact of environmental pollution on the crops and soil around this steel plant industry was seen.

### Study Tour of Geography Department for academic year 2017-18

In Front of Sai Sugar Mill

Sai Sugar Mill

Sugar Packaging process

In Front front of steal Factory Raw materil

watching steal plant

Study Tour of History Department for academic year 2017-18