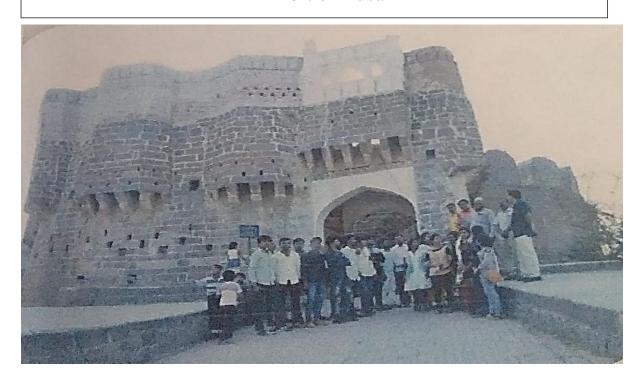

### Fort of Ausa

#### Educational Tour Report - 2019-2020

The Geography Department of the college was organizing an educational trip in the academic year 2019-20. I am very glad to present the report of that trip.

On 15/06/2020 a one-day educational trip was organized during the current academic year as decided in the meeting chaired by the honorable principal. This educational tour was on 14/02/2020 at Ranjani, Natural Milk Production Factory at Kalamb, Shri Kshetra Tuljapur, History famous Bhuikot Fort, Naldurg. Milk and milk products, installation, production and cost etc. knowledge students and professors learned about it. Shri Kshetra Tuljabhavani of Tuljapur learned the historical information of the holy pilgrimage site and paid obeisance to Mother Tuljabhavani. Later we get information about the historical Bhuikot fort, waterfall, palace and other places. The trip was attended by geography students and undergraduate students along with professors from the geography department of the college. A total of 36 students and 7 professors have participated in this. Under the guidance of the principal, all the students of the trip followed the instructions and tried to study the social life of the place by looking closely at all these places. We travel through Ghatnandur – Ambajogai - Ranjani Milk Factory - Tuljapur - Naldurg on 14th February 2020 at 7 am and returned safely to Ghatnandur at 10 pm on the same day. The report concludes by thanking everyone for their cooperation during the trip.