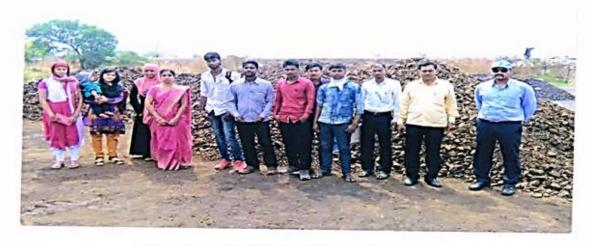

#### Educational Tour Report - 2019-2020

The Geography Department of the college was organizing an educational trip in the academic year 2019-20. I am very glad to present the report of that trip.

On 15/06/2020 a one-day educational trip was organized during the current academic year as decided in the meeting chaired by the honorable principal. This educational tour was on 14/02/2020 at Ranjani, Natural Milk Production Factory at Kalamb, Shri Kshetra Tuljapur, History famous Bhuikot Fort, Naldurg. Milk and milk products, installation, production and cost etc. knowledge students and professors learned about it. Shri Kshetra Tuljabhavani of Tuljapur learned the historical information of the holy pilgrimage site and paid obeisance to Mother Tuljabhavani. Later we get information about the historical Bhuikot fort, waterfall, palace and other places. The trip was attended by geography students and undergraduate students along with professors from the geography department of the college. A total of 36 students and 7 professors have participated in this. Under the guidance of the principal, all the students of the trip followed the instructions and tried to study the social life of the place by looking closely at all these places. We travel through Ghatnandur – Ambajogai - Ranjani Milk Factory - Tuljapur - Naldurg on 14th February 2020 at 7 am and returned safely to Ghatnandur at 10 pm on the same day. The report concludes by thanking everyone for their cooperation during the trip.