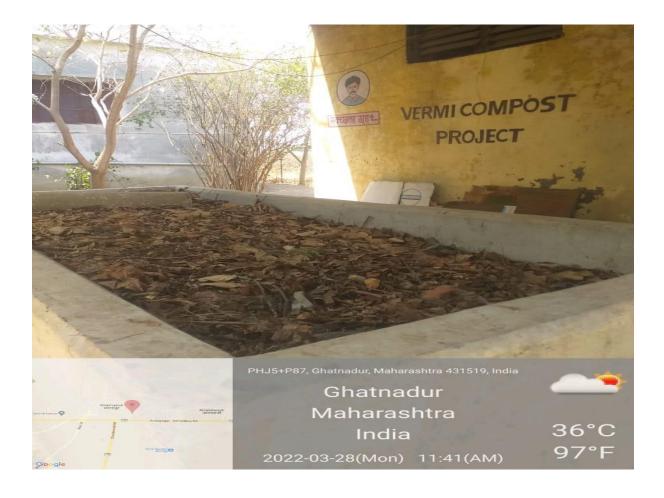

|                            |               |                |                         |                  |
| HSN/SAC                                                                                                                    |                            |               |                |                         | 2,50,000.00      |

Tax Invoice (SUPPLY MEANT FOR EXPORT/SUPPLY TO SEZ UNIT OR SEZ DEVELOPER FOR AUTHORISED OPERATIONS ON PAYMENT OF IGST)

This is a Computer Generated Invoice

D PRINCIPAL Vasundhara College, Ghatnandur Ta. Ambajogai Dist.Beed 431519

### **Solar energy Plant**





#### Water Tank





### Rain Harvesting





### Bore Well



# Vermicompost





Ramp