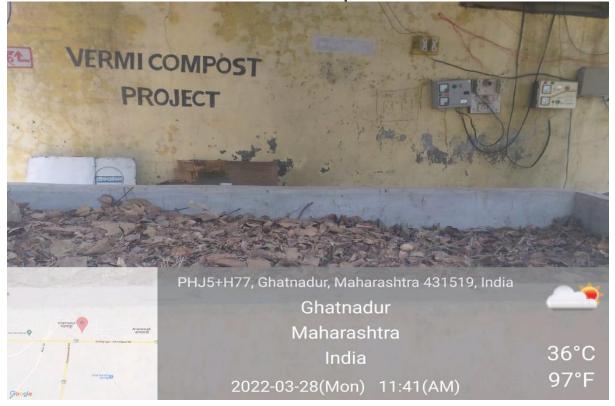

|                            |               |                |                         |                  |
| HSN/SAC                                                                                                                    |                            |               |                |                         | 2,50,000.00      |

Tax Invoice (SUPPLY MEANT FOR EXPORT/SUPPLY TO SEZ UNIT OR SEZ DEVELOPER FOR AUTHORISED OPERATIONS ON PAYMENT OF IGST)

This is a Computer Generated Invoice

D PRINCIPAL Vasundhara College, Ghatnandur Ta. Ambajogai Dist.Beed 431519

### **Solar energy Plant**





#### Water Tank





### Rain Harvesting





### Bore Well



# Vermicompost





Ramp