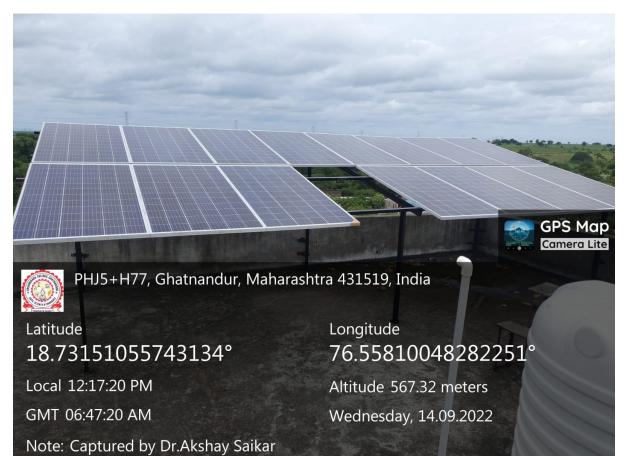

|                |                         | Taxable<br>Value |
| HSN/SAC                                                                                                                    |                            |               |                |                         |                  |
| HSN/SAC                                                                                                                    |                            |               |                |                         | 2,50,000.00      |

Tax Invoice (SUPPLY MEANT FOR EXPORT/SUPPLY TO SEZ UNIT OR SEZ DEVELOPER FOR AUTHORISED OPERATIONS ON PAYMENT OF IGST)

This is a Computer Generated Invoice

D PRINCIPAL Vasundhara College, Ghatnandur Ta. Ambajogai Dist.Beed 431519

### **Solar energy Plant**





#### Water Tank





### Rain Harvesting





### Bore Well



# Vermicompost





Ramp