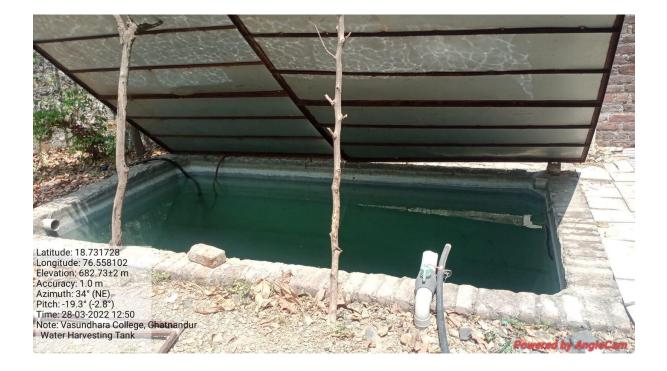

|                         | Taxable<br>Value |
| HSN/SAC                                                                                                                    |                            |               |                |                         |                  |
| HSN/SAC                                                                                                                    |                            |               |                |                         | 2,50,000.00      |

Tax Invoice (SUPPLY MEANT FOR EXPORT/SUPPLY TO SEZ UNIT OR SEZ DEVELOPER FOR AUTHORISED OPERATIONS ON PAYMENT OF IGST)

This is a Computer Generated Invoice

D PRINCIPAL Vasundhara College, Ghatnandur Ta. Ambajogai Dist.Beed 431519

### **Solar energy Plant**





#### Water Tank





### Rain Harvesting





### Bore Well



# Vermicompost





Ramp