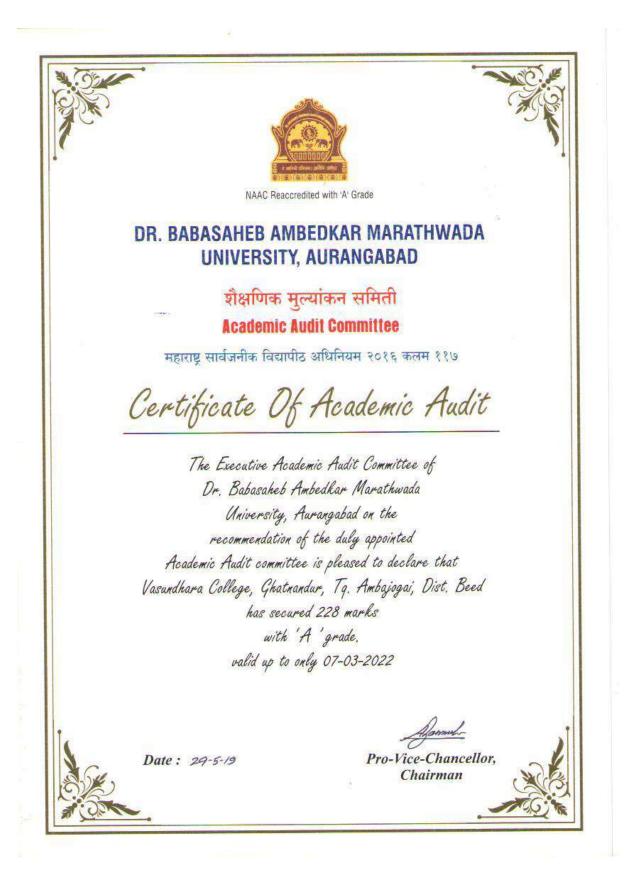

6.4.1: Institution has strategies for mobilization and optimal utilization of resources and funds from various sources (government/ nongovernment organizations) and it conducts financial audits regularly (internal and external)