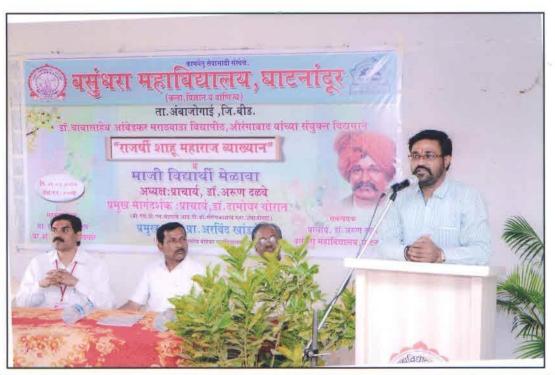

ry   |           |
| 5       | Mote Ramesh Mahadev                   | Treasurer      |           |
| 6       | Deshmukh Raviraj Sureshrao            | Member         |           |
| 7       | Jadhav Hemraj Vamanrao                | Member         |           |
| 8       | Male Urmila Vyankatrao                | Member         |           |
| 9       | Walekar Rushikesh Dattatray           | Member         |           |
| 10      | Kusale Piraji Shankarrao              | Member         |           |
| 11      | Prof. Dr. Waghamare Sakharam Dnyanoba | Member         |           |

Informer: Urmila Vyankatrao Male

Approver: Kusale Piraji Shankarrao

This is declared by consensus.

PRINCIPAL
Vasundhara College, Ghatnandur
Ra. Ambajogai Dist.Beed 431549

## **Alumni Parents Meet**















शास्त्रा / Branch\_

## महाराष्ट्र ग्रामीण बैंक सारता जार-संपूर ता. अंबेजोगाई जि.

पत्ता / Address

Account No:

80051543837

Name: VASINDHARA MAHAVIDAYALAYA MAIT V

DAINT ARIN YADVRAG

M. . NITESH KASHIRAMSING KOKAN

Address THATNANTHE

AMBAITOGAT 431519 BEED

1880 Code: MAHG0004516

Media - ANY TWO JOTN'TLY

Nomination:

Branch Name - CHATNANTHER Issue Date: 06/07/2019



दिनांक/ Date



Ghatnandut

JAH400004516

करिता महाराष्ट्र रामीए क

शाखा व्यवस्थापक श्रखा घाटनांद्र -4516

शास्त्रा / Branch

महाराष्ट्र ग्रामीण बँक

(भारत सरकार द्वारा स्थापित शेड्युल्ड बँक) पुरस्कृत बँक : बँक ऑफ महाराष्ट्र

मुख्य कार्यालय - सिडको, औरंगाबाद

सेव्हींग्ज बँक ठेवीचे नियम १) ठेवीदारांना वरवेवर थोड्या थोड्या राक्कमा शिल्लक टाकुन साठिवता याव्यात, हा संस्ट्रीन्ज बँक खात्याचा उदेश आहे. चालु अगर थोड्या मुवत