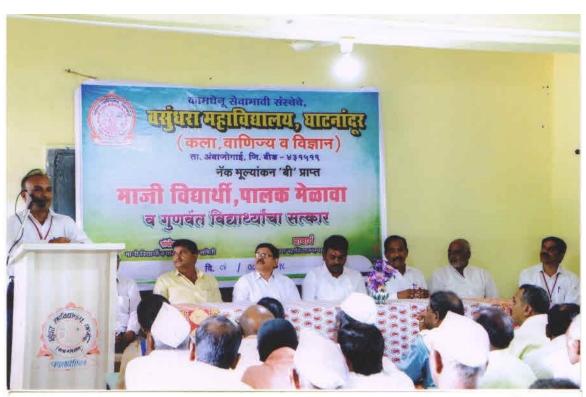

-Secretary   |           |
| 5       | Mote Ramesh Mahadev                   | Treasurer      |           |
| 6       | Deshmukh Raviraj Sureshrao            | Member         |           |
| 7       | Jadhav Hemraj Vamanrao                | Member         |           |
| 8       | Male Urmila Vyankatrao                | Member         |           |
| 9       | Walekar Rushikesh Dattatray           | Member         |           |
| 10      | Kusale Piraji Shankarrao              | Member         |           |
| 11      | Prof. Dr. Waghamare Sakharam Dnyanoba | Member         |           |

Informer: Urmila Vyankatrao Male

Approver: Kusale Piraji Shankarrao

This is declared by consensus.

PRINCIPAL
Vasundhara College, Ghatnandur
Ra. Ambajogai Dist.Beed 431549

## **Alumni Parents Meet**















शास्त्रा / Branch\_

## महाराष्ट्र ग्रामीण बैंक सारता जार-संपूर ता. अंबेजोगाई जि.

पत्ता / Address

Account No:

80051543837

Name: VASINDHARA MAHAVIDAYALAYA MAIT V

DAINT ARIN YADVRAG

M. . NITESH KASHIRAMSING KOKAN

Address THATNANTHE

AMBAITOGAT 431519 BEED

1880 Code: MAHG0004516

Media - ANY TWO JOTN'TLY

Nomination:

Branch Name - CHATNANTHER Issue Date: 06/07/2019



दिनांक/ Date



Ghatnandut

JAH400004516

करिता महाराष्ट्र रामीए क

शाखा व्यवस्थापक श्रखा घाटनांद्र -4516

शास्त्रा / Branch

महाराष्ट्र ग्रामीण बँक

(भारत सरकार द्वारा स्थापित शेड्युल्ड बँक) पुरस्कृत बँक : बँक ऑफ महाराष्ट्र

मुख्य कार्यालय - सिडको, औरंगाबाद

सेव्हींग्ज बँक ठेवीचे नियम १) ठेवीदारांना वरवेवर थोड्या थोड्या राक्कमा शिल्लक टाकुन साठिवता याव्यात, हा संस्ट्रीन्ज बँक खात्याचा उदेश आहे. चालु अगर थोड