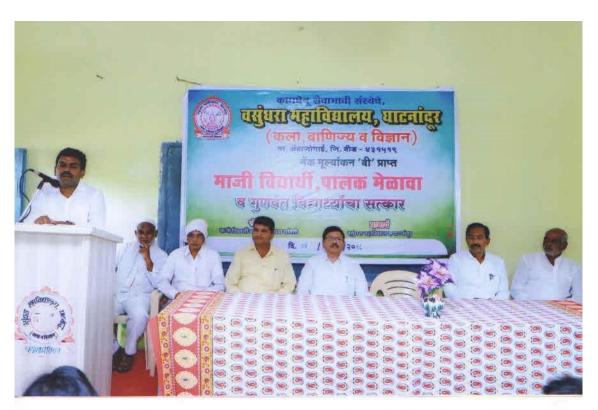

retary   |           |
| 5       | Mote Ramesh Mahadev                   | Treasurer      |           |
| 6       | Deshmukh Raviraj Sureshrao            | Member         |           |
| 7       | Jadhav Hemraj Vamanrao                | Member         |           |
| 8       | Male Urmila Vyankatrao                | Member         |           |
| 9       | Walekar Rushikesh Dattatray           | Member         |           |
| 10      | Kusale Piraji Shankarrao              | Member         |           |
| 11      | Prof. Dr. Waghamare Sakharam Dnyanoba | Member         |           |

Informer: Urmila Vyankatrao Male

Approver: Kusale Piraji Shankarrao

This is declared by consensus.

PRINCIPAL
Vasundhara College, Ghatnandur
Ra. Ambajogai Dist.Beed 431549

## **Alumni Parents Meet**















शास्त्रा / Branch\_

## महाराष्ट्र ग्रामीण बैंक सारता जार-संपूर ता. अंबेजोगाई जि.

पत्ता / Address

Account No:

80051543837

Name: VASINDHARA MAHAVIDAYALAYA MAIT V

DAINT ARIN YADVRAG

M. . NITESH KASHIRAMSING KOKAN

Address THATNANTHE

AMBAITOGAT 431519 BEED

1880 Code: MAHG0004516

Media - ANY TWO JOTN'TLY

Nomination:

Branch Name - CHATNANTHER Issue Date: 06/07/2019



दिनांक/ Date



Ghatnandut

JAH400004516

करिता महाराष्ट्र रामीए क

शाखा व्यवस्थापक श्रखा घाटनांद्र -4516

शास्त्रा / Branch

महाराष्ट्र ग्रामीण बँक

(भारत सरकार द्वारा स्थापित शेड्युल्ड बँक) पुरस्कृत बँक : बँक ऑफ महाराष्ट्र

मुख्य कार्यालय - सिडको, औरंगाबाद

सेव्हींग्ज बँक ठेवीचे नियम १) ठेवीदारांना वरवेवर थोड्या थोड्या राक्कमा शिल्लक टाकुन साठिवता याव्यात, हा संस्ट्रीन्ज बँक खात्याचा उदेश आहे. चालु अगर थोड्या