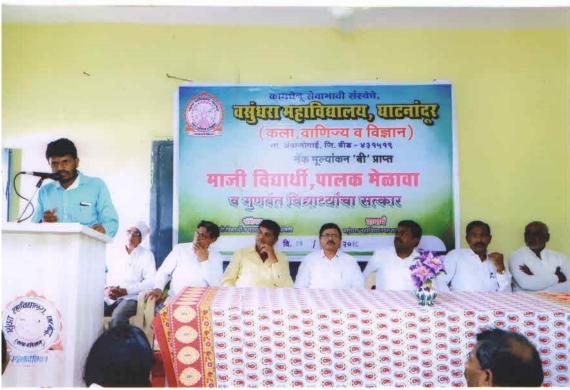

|           |
| 5       | Mote Ramesh Mahadev                   | Treasurer      |           |
| 6       | Deshmukh Raviraj Sureshrao            | Member         |           |
| 7       | Jadhav Hemraj Vamanrao                | Member         |           |
| 8       | Male Urmila Vyankatrao                | Member         |           |
| 9       | Walekar Rushikesh Dattatray           | Member         |           |
| 10      | Kusale Piraji Shankarrao              | Member         |           |
| 11      | Prof. Dr. Waghamare Sakharam Dnyanoba | Member         |           |

Informer: Urmila Vyankatrao Male

Approver: Kusale Piraji Shankarrao

This is declared by consensus.

PRINCIPAL
Vasundhara College, Ghatnandur
Ra. Ambajogai Dist.Beed 431549

## **Alumni Parents Meet**















शास्त्रा / Branch\_

## महाराष्ट्र ग्रामीण बैंक सारता जार-संपूर ता. अंबेजोगाई जि.

पत्ता / Address

Account No:

80051543837

Name: VASINDHARA MAHAVIDAYALAYA MAIT V

DAINT ARIN YADVRAG

M. . NITESH KASHIRAMSING KOKAN

Address THATNANTHE

AMBAITOGAT 431519 BEED

1880 Code: MAHG0004516

Media - ANY TWO JOTN'TLY

Nomination:

Branch Name - CHATNANTHER Issue Date: 06/07/2019



दिनांक/ Date



Ghatnandut

JAH400004516

करिता महाराष्ट्र रामीए क

शाखा व्यवस्थापक श्रखा घाटनांद्र -4516

शास्त्रा / Branch

महाराष्ट्र ग्रामीण बँक

(भारत सरकार द्वारा स्थापित शेड्युल्ड बँक) पुरस्कृत बँक : बँक ऑफ महाराष्ट्र

मुख्य कार्यालय - सिडको, औरंगाबाद

सेव्हींग्ज बँक ठेवीचे नियम १) ठेवीदारांना वरवेवर थोड्या थोड्या राक्कमा शिल्लक टाकुन साठिवता याव्यात, हा संस्ट्रीन्ज बँक खात्याचा उदेश आहे. चालु अगर थोड्या मुवतीच