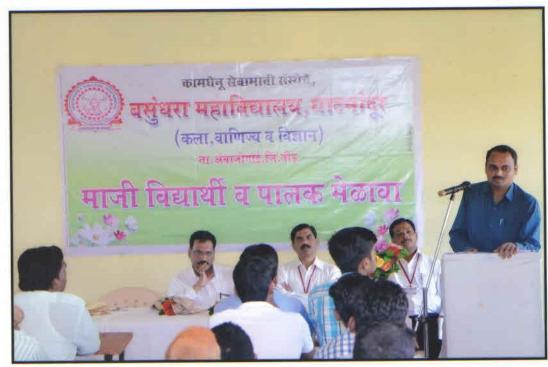

ecretary   |           |
| 5       | Mote Ramesh Mahadev                   | Treasurer      |           |
| 6       | Deshmukh Raviraj Sureshrao            | Member         |           |
| 7       | Jadhav Hemraj Vamanrao                | Member         |           |
| 8       | Male Urmila Vyankatrao                | Member         |           |
| 9       | Walekar Rushikesh Dattatray           | Member         |           |
| 10      | Kusale Piraji Shankarrao              | Member         |           |
| 11      | Prof. Dr. Waghamare Sakharam Dnyanoba | Member         |           |

Informer: Urmila Vyankatrao Male

Approver: Kusale Piraji Shankarrao

This is declared by consensus.

PRINCIPAL
Vasundhara College, Ghatnandur
Ra. Ambajogai Dist.Beed 431549

## **Alumni Parents Meet**















शास्त्रा / Branch\_

## महाराष्ट्र ग्रामीण बैंक सारता जार-संपूर ता. अंबेजोगाई जि.

पत्ता / Address

Account No:

80051543837

Name: VASINDHARA MAHAVIDAYALAYA MAIT V

DAINT ARIN YADVRAG

M. . NITESH KASHIRAMSING KOKAN

Address THATNANTHE

AMBAITOGAT 431519 BEED

1880 Code: MAHG0004516

Media - ANY TWO JOTN'TLY

Nomination:

Branch Name - CHATNANTHER Issue Date: 06/07/2019



दिनांक/ Date



Ghatnandut

JAH400004516

करिता महाराष्ट्र रामीए क

शाखा व्यवस्थापक श्रखा घाटनांद्र -4516

शास्त्रा / Branch

महाराष्ट्र ग्रामीण बँक

(भारत सरकार द्वारा स्थापित शेड्युल्ड बँक) पुरस्कृत बँक : बँक ऑफ महाराष्ट्र

मुख्य कार्यालय - सिडको, औरंगाबाद

सेव्हींग्ज बँक ठेवीचे नियम १) ठेवीदारांना वरवेवर थोड्या थोड्या राक्कमा शिल्लक टाकुन साठिवता याव्यात, हा संस्ट्रीन्ज बँक खात्याचा उदेश आहे. चालु अगर थोड्य