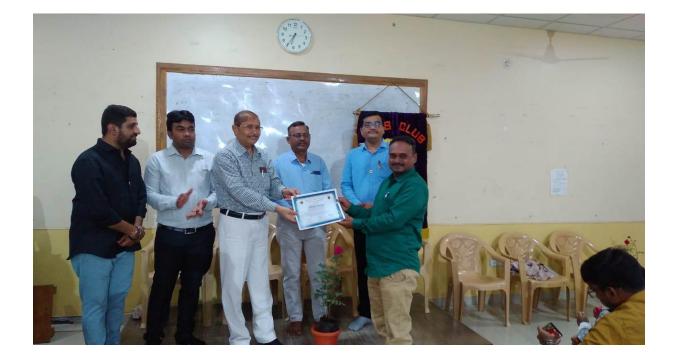

# Model Teacher 2021

| ् 🦚 लाय                             | ान्स क्लब इंटरनॅशनल ३२                                                                             |                                             | 0;0                           |
|-------------------------------------|----------------------------------------------------------------------------------------------------|---------------------------------------------|-------------------------------|
| Trankrows                           | लायन्स क्लब परभणी रि                                                                               | SHEET STORE                                 | 000                           |
|                                     | द्वारा आयोजित                                                                                      |                                             | No.                           |
|                                     |                                                                                                    |                                             | NO.                           |
|                                     | आदर्श शिक्षक सन्मान से                                                                             | हिळा                                        | D:O:                          |
|                                     | - Promotion                                                                                        |                                             | O <sup>‡</sup> O <sup>‡</sup> |
| ू<br>श्री/स्रौ/श्रीमती <u>प्रा.</u> | डॉ. पांडुरंग रणमाव                                                                                 |                                             | 0.0000                        |
| 🤗 शाळा / महाविद्यालयाचे नाव -       | वसुंखरा महाविद्यालय, वा                                                                            | टनांड्र बीउ.                                | NO.                           |
| ुः<br>आपण शिक्षण                    | ा क्षेत्रात करीत असलेल्या बहुमूल्य कामगिरीबद्दल अ                                                  | गपला आज गौरव करताना                         | NO.                           |
| ू<br>अाम्हाला अ                     | त्यानंद होत आहे. आपल्या द्वारा विद्यादानाचे पवित्र<br>क्षणिक क्षेत्रातील सहभागाबद्दल समाज सदैव आपल | काम होत असून आपल्या<br>ग कणी गहील           | Oroș.                         |
|                                     | क्षाणक क्षत्राताल सहमागावद्व समाज सदय जायल                                                         | 01                                          | Q:O:                          |
| 2-6                                 | withou all an                                                                                      | Shinesey                                    | 0.0                           |
| 🦉 ला विजय दराडे                     | ला मनोहर चौधरी<br>सचिव                                                                             | ला श्रीनिवास भुतडा<br>कोषाध्यक्ष            | 8                             |
| अध्यक्ष<br>लायन्स क्लब परभणी वि     | AAACALS                                                                                            | लायन्स क्लब परभणी प्रिन्स                   | 212                           |
|                                     | ଡ଼ୄଽଡ଼ୄଽଡ଼ୄଽଡ଼ୄଽଡ଼ୄଽଡ଼ୄଽଡ଼ୄଽଡ଼ୄଽଡ଼ୄଽଡ଼ୄଽଡ଼ୄଽଡ଼ୄଽଡ଼ୄଽଡ଼                                             | ⋻ <del>;</del> ⊙;⊙;⊙;⊙;⊙;⊙;⊙;⊙;⊙;⊙;⊙;⊙;⊙;⊙; |                               |