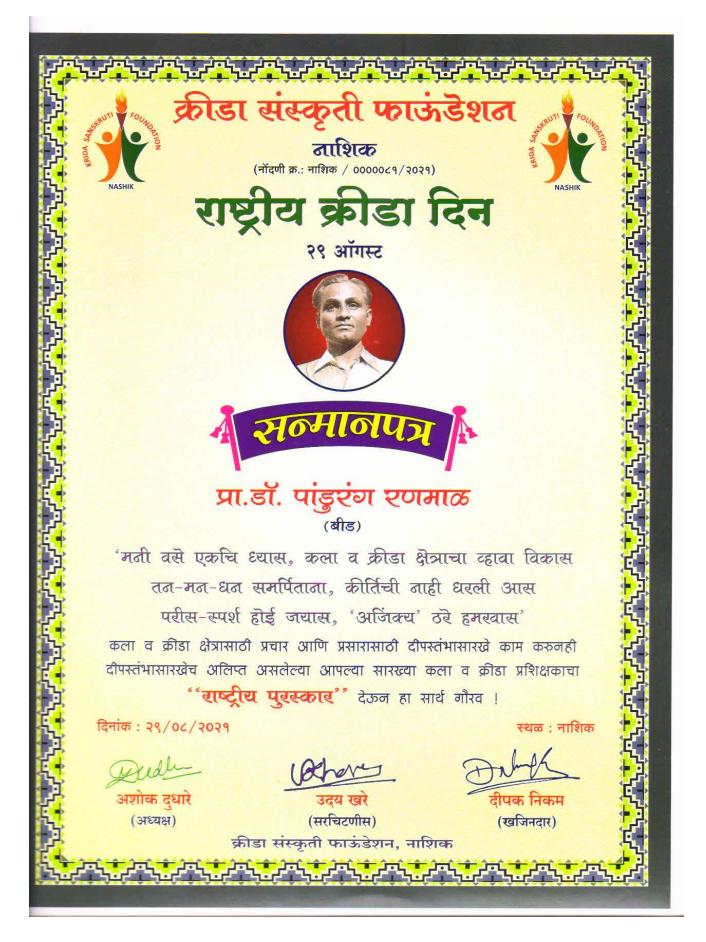

्रा.अमोल गंगणे यांची निवड

अंबाजोगाई : येथील प्रा.डॉ.अमोल गंगणे यांची राष्ट्रीय शिक्षक



पुरस्कारासाठी निवड झाली आहे. त्याच्या निवडीचे मित्र परिवारातून स्वागत होत आहे. महात्मा ज्योतीराव फुले शिक्षक परिषद, महाराष्ट्र यांच्या पुरस्कार निवड समितीने शैक्षणिक, सामाजिक,राष्ट्रीय कार्याची दखल घेऊन वसुंधरा महाविद्यालय, घाटनांदूर

येथील इतिहास विभागातील प्रा.डॉ.अमोल गंगणे यांची महात्मा ज्योतीराव फुले राष्ट्रीय शिक्षक पुरस्कारासाठी निवड केली. या पुरस्काराचे वितरण १४ नोव्हेंबर रोजी शेगाव (जि.बुलढाणा) येथे होणार आहे. या निवडीबद्दल कामधेनू सेवाभावी संस्थेचे अध्यक्ष बालासाहेब देशमुख, सचिव गोविंदराव देशमुख, प्राचार्य डॉ.अरूण दळवे, डॉ. नरेंद्र काळे, डॉ.राजेश करपे, डॉ.मुंजाभाऊ धोंडगे, उपप्राचार्य डॉ.अर्जुन मोरे, डॉ. सखाराम वाघमारे, प्रा.मकरंद जोगदंड यांनी स्वागत केले आहे.

## National sports awards 2021





# Model Teacher 2021

| ् 🦚 लाय                             | ान्स क्लब इंटरनॅशनल ३२                                                                             |                                             | 0;0                           |
|-------------------------------------|----------------------------------------------------------------------------------------------------|---------------------------------------------|-------------------------------|
| Trankrows                           | लायन्स क्लब परभणी रि                                                                               | SHEET STORE                                 | 000                           |
|                                     | द्वारा आयोजित