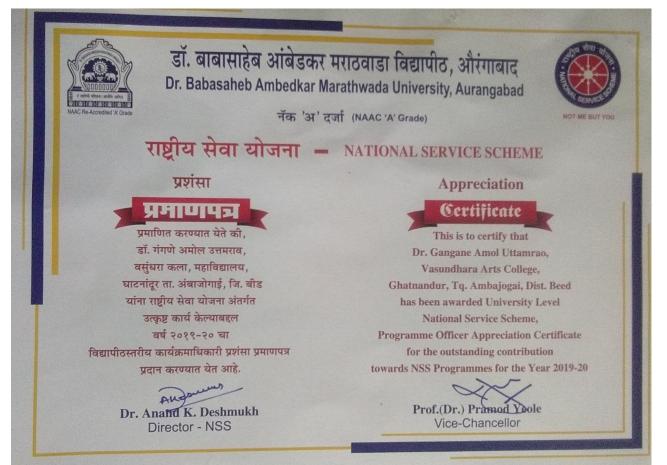

## Nss Program Officer Appreciation Certificate Award 2020

### DR. BABASAHEB AMBEDKAR MARATHWADA UNIVERSITY,

AURANGABAD- 431 004 (Govt. of Maharashtra) NAAC Accredited 'A' Grade NATIONAL SERVICE SCHEME

Dr. Anand K.Deshmukh B.Sc.(Agri.),LL.M.,Ph.D. Director Mob. No. 9822898112

Ref.No. NSS/2022-23/94

प्रति, मा. प्राचार्य/कार्यक्रमाधिकारी, राष्ट्रीय सेवा योजना, सर्व संलग्नीत महाविद्यालये, डॉ. बाबासाहेब आंबेडकर मराठवाडा विद्यापीठ, औरंगाबाद. दिनांक: १४/७/२०२२

Not Me But You

विषय :- रासेयो उत्कृष्ट महाविद्यालय, उत्कृष्ट कार्यक्रमाधिकारी, उत्कृष्ट स्वयंसेवक पुरस्कार तसेच कार्यक्रमाधिकारी, स्वयंसेवक प्रशंसा प्रमाणपत्रावाबत.

महोदय,

आपणास कळविण्यास आनंद होतो की, सन-२०१७-२०१८, सन-२०१८-२०१९,सन-२०१९-२०२० व सन २०२०-२०२१ या चार वर्षांतील डॉ. बाबासाहेब आंबेडकर मराठवाडा विद्यापीठाच्या वतीने रासेयो उत्कृष्ट महाविद्यालय, उत्कृष्ट कार्यक्रमाधिकारी, उत्कृष्ट स्वयंसेवक पुरस्कार तसेच कांक्रमाधिकारी, स्वयंसेवक प्रशंसा प्रमाणपत्र सोबतच्या यादीप्रामणे घोषित करण्यात आले असून डॉ. बाबासाहेब आंबेडकर मराठवाडा विद्यापीठातील राष्ट्रीय सेवा योजना विभागामार्फत दि.२६/७/२०२२ रोजी पुरस्कार वितरण कार्यक्रम अयोजित केला आहे.