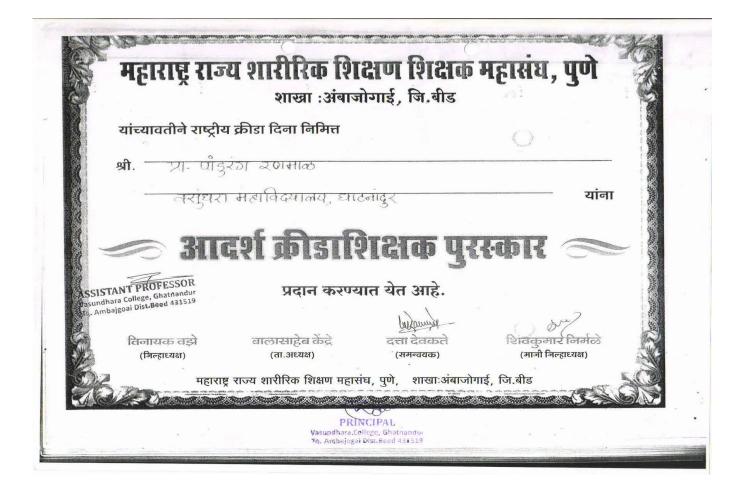

3.4.2 Number of awards and recognitions received for extension activities from government/ government recognised bodies during the last five years.

| Sr.No | Name Of Teacher                    | Year Of<br>Award | Level      | Name Of<br>Awards                                              | Achivement                                                                           | Agencies                                                                                                     |
|-------|------------------------------------|------------------|------------|----------------------------------------------------------------|--------------------------------------------------------------------------------------|--------------------------------------------------------------------------------------------------------------|
| 01    | Prof.Kirdant Vilas<br>Gopinathrao  | 2018             | State      | Model<br>Labrerian                                             | To Promoting And<br>Increasing Reading Culture                                       | Mahatma Jotirao Phule<br>Teacher Association<br>Maharashtra                                                  |
| 02    | Dr.Ranmal<br>Pandurang<br>Shrirang | 2018             | NA         | Modle Of<br>Sports<br>Teacher                                  | To Promoting Soprt                                                                   | Maharashtra Rajya<br>Shishak Mahasangh<br>Pune Branch Ambajogai                                              |
| 03    | Dr.Gangane Amol<br>Uttamrao        | 2020             | University | Nss Program<br>Officer<br>Appreciation<br>Certificate<br>Award | For The Outstanding<br>Contribution In Nss<br>Programs                               | Dr. Babasaheb<br>Ambedkar Marathwada<br>University<br>Aurangabad(Nss)                                        |
| 04    | Dr.Ranmal<br>Pandurang<br>Shrirang | 2020             | NA         | Covid-19<br>Warier                                             | To Healping People During<br>The Pandemic Condition<br>Due To Influence Of<br>Corona | Parbhani District Sport<br>Department And<br>Parbhani District<br>Physical Education<br>Teachers Organisatin |
| 05    | Dr.Gangane Amol<br>Uttamrao        | 2021             | National   | Mahatma<br>Jotirao<br>Phule Model<br>Teacher                   | For The Outsatnding<br>Contribution In Education<br>Field                            | Mahatma Jotirao Phule<br>Teacher Association<br>Maharashtra                                                  |
| 06    | Dr.Ranmal<br>Pandurang<br>Shrirang | 2021             | NA         | Modle Of<br>Sports<br>Teacher                                  | To Promoting Soprt                                                                   | Liance Clube parbhani                                                                                        |
| 07    | Dr.Ranmal<br>Pandurang<br>Shrirang | 2021             | National   | National<br>sports<br>awards                                   | To Promoting Soprt                                                                   | Krida Sanskruti<br>Foundation nashik                                                                         |

Modle Of Sports Teacher 2018