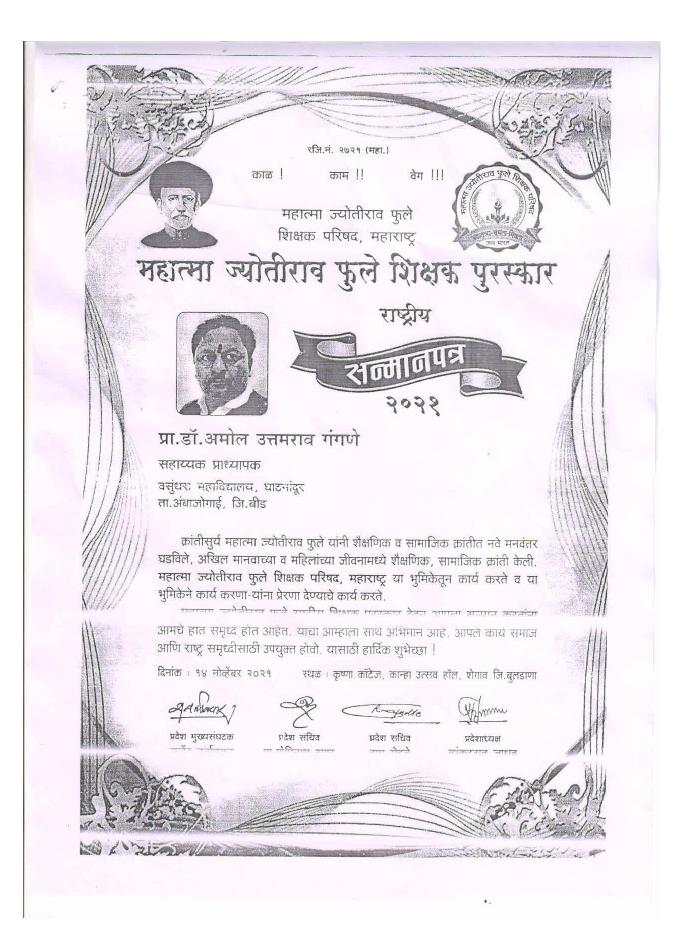

## Mahatma Jotirao Phule Model Teacher 2021

काक ! काम !! वेग !!! रजि.क्र.२७२९ (महा.) महात्मा ज्योतीराव फुले शिक्षक परिषद, महाराष्ट्र मुख्य कार्यालय : मयुर अपार्टमेंट डी, कैलासनगर, नांदेड - ४३१६०४ व्यंकटराव जाधव मुरलीधर गोडबोले राम यडते राजेंद्र वर्ताळकर प्रा.गोपिनाथ सगर गर्जेंद्र कानडे प्रदेशाध्यक्ष प्रदेश उपाध्यक्ष प्रदेश महासचिव प्रदेश सचिव प्रदेश कार्याध्यक्ष मुख्य संघटक 3.9240042980 3762080828.15 31.9820993908 3.9992668260 31.9808382600 3.9.268890630 एकनाधराव क-हाळे राष्ट्रीय प्रदेश कोषाध्यक्ष दिनांक : १५ ऑक्टोबर २०२१ ¥.9900463663 पुरस्कार निवड पत्र दसरा डॉ.मनिषा तिवारी प्रवेश महिला अध्यक्ष भ्र.८२०८११४८३२ सन्माननिय, उत्तमराव गंगने पा. डा. अमोल ॲड.गजानन कदम प्रदेश कायदेसल्लागार ¥.9804098888 HEIZZICK MEZINGS संजय टाकळगव्हाणकर प्रदेश प्रसिध्दी प्रमुख महाविच्यान्य हारमादुर 1.9622038269 सौ.जयश्री पाटील . अवाजनाष्ठ 15t. a13 प्रदेश प्रवक्त्या H.9CE0399944 विषय :- महात्मा ज्योतीराव फूले राष्ट्रीय शिक्षक प्रा.डॉ.सखाराम वाघमारे पुरस्कार २०२१ साठी निवड झाल्या बाबत.... ॲड.छत्रगुण नांदुरे महोदय. वर्गील विषयी आपणाभ कळविण्यात आनंद होतो की, महात्मा बाबासाहेब कराड ज्योतीशव फुले शिक्षक पश्चिषद, महाशाष्ट्र यांच्या पुरुष्कार तिवठ प्रा.डॉ.हरिदास पिसाळ भमितीने आपण केलेल्या शैक्षणिक, भामाजिक, राष्ट्रीय कार्याची दञ्छल गजानन क-हाळे घेवुन आपनी महात्मा न्योतीशव फुले राष्ट्रीय शिक्षक प्रदेश संघटक प्रा.राजेश ढवळे पुरुक्कारासाठी निवड करण्यात आलेली आहे. प्रा.विनोदकुमार इंगेवाड प्रदेश मार्गदर्शक नाष्ट्र निर्मितीच्या कार्यात भविष्यातही आपने मोलाचे चोगदान प्रा.प्रकाश खंडगावे लाभावे ही अपेक्षा ! आपल्या पुढील वाटचालीस हार्दिक शुभेच्छा... बंडु महाराज ढाकणे प्रा.डॉ.शिवाजी उबरहंडे पुरस्कार निवड समिती, महाराष्ट्र विभागीय अध्यक्ष सर्व प्रदेश कार्यकारिणी पदाधिकारी महाराष्ट्र मनोजकुमार रणदिवे, पुणे विनायक वानखेडे, विदर्भ धन्यवाद! रंजित पाटील, लातूर कार्यक्रम : १४ नोव्हेंबर २०२१ प्रा.शिवाजी पाटील, नाशिक वार : रविवार सकाळी १०.०० वाजता. प्रा.डॉ.दत्ता नरसाळे, स्थळ : हॉटेल कृष्णा कॉटेज. औरंगाबाद प्रदेशाध्यक्ष प्रा.डॉ.शेषराव माने, कान्हा उत्सव हॉल, खामगाव रोड, व्यकटराव जाधव सचिव, लातूर शेगाव, जि.बुलडाणा