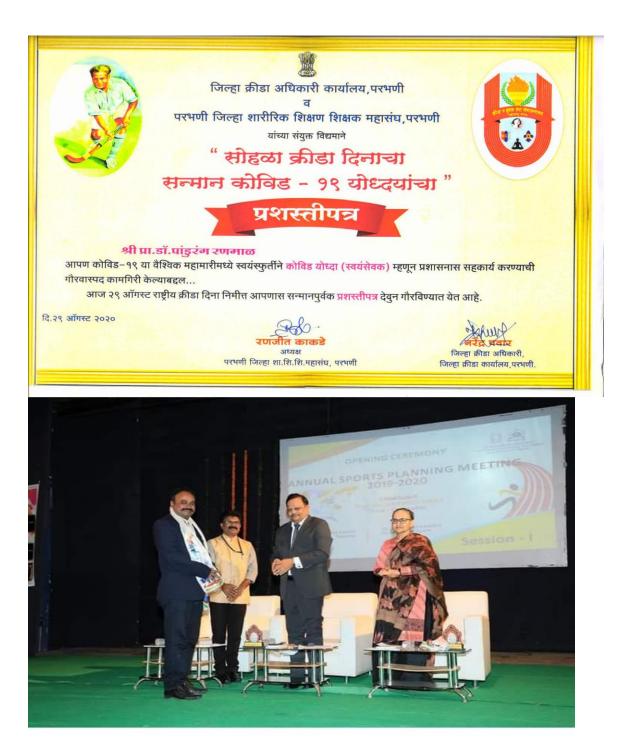

ा योजनेच्या माध्यमातून स्वच्छता, अंधश्रद्धा निर्मूलन, साक्षरता जनजागरण फेरी, वृक्षारोपण, रक्तदान शिबिर, पशु लसीकरण शिबिर, पूरग्रस्तांना मदत फेरी, कोविड-१९ लसीकरण शिबिर, आदि उपक्रम प्रभावीपणे राबविलेली आहेत. त्यांच्या या कार्याची दखल घेऊन डॉ.बाबासाहेब आंबेडकर मराठवाडा विद्यापीठाच्या वतीने त्यांना सन २०१९-२० या शैक्षणिक वर्षाचा विद्यापीठ स्तरीय उत्कष्ट राष्टीय सेवा योजना कार्यक्रम अधिकारी म्हणन सन्मान करण्यात आला. यावेळी राष्ट्रीय सेवा योजना समितीचे राज्य समन्वय प्रशांत कुमार वंजे, राष्ट्रीय सेवा योजना संचालक डॉ.आनंद देशमुख, आदी उपस्थित होते. त्यांच्या यशाबद्दल कामधेन सेवाभावी संस्थेचे अध्यक्ष बालासाहेब काका देशमुख, सचिव गोविंदराव देशमख, प्राचार्य डॉ. अरुण दळवे, उपप्राचार्य डॉ. अर्जन मोरे महाविद्यालयातील सर्व प्राध्यापक, शिक्षकेतर कर्मचारी यांनी अभिनंदन केले आहे.



## Covid-19 Warier 2020



## Mahatma Jotirao Phule Model Teacher 2021

काक ! काम !! वेग !!! रजि.क्र.२७२९ (महा.) महात्मा ज्योतीराव फुले शिक्षक परिषद, महाराष्ट्र मुख्य कार्यालय : मयुर अपार्टमेंट डी, कैलासनगर, नांदेड - ४३१६०४ व्यंकटराव जाधव मुरलीधर गोडबोले राम यडते राजेंद्र वर्ताळकर प्रा.गोपिनाथ सगर गर्जेंद्र कानडे प्रदेशाध्यक्ष प्रदेश उपाध्यक्ष प्रदेश महासचिव प्रदेश सचिव प्रदेश कार्याध्यक्ष मुख्य संघटक 3.9240042980 3762080828.15 31.9820993908 3.9992668260 31.9808382600 3.9.268890630 एकनाधराव क-हाळे राष्ट्रीय प्रदेश कोषाध्यक्ष दिनांक : १५ ऑक्टोबर २०२१ ¥.9900463663 पुरस्कार निवड पत्र दसरा डॉ.मनिषा तिवारी प्रवेश महिला अध्यक्ष भ्र.८२०८११४८३२ सन्माननिय, उत्तमराव गंगने पा. डा. अमोल ॲड.गजानन कदम प्रदेश कायदेसल्लागार ¥.9804098888 HEIZZICK MEZINGS संजय टाकळगव्हाणकर प्रदेश प्रसिध्दी प्रमुख महाविच्यान्य हारमादुर 1.9622038269