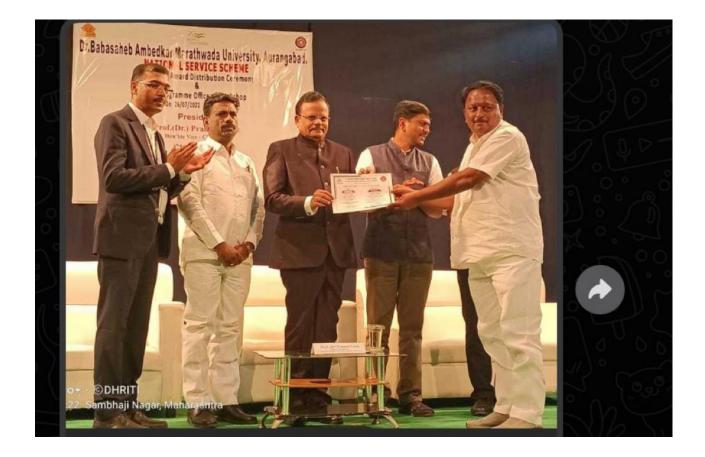

# डॉ. अमोल गंगणे विद्यापीठस्तरीय पुरस्काराने सन्मानित

#### प्रतिनिधी। घाटनांद्र

दि.२९: अंबाजोगाई तालुक्यातील घाटनांदुर येथील वसुंधरा महाविद्यालयातील राष्ट्रीय सेवा योजना कार्यक्रमाधिकारी डॉ.अमोल गंगणे यांना राष्ट्रीय सेवा योजनेच्या विद्यापीठ स्तरावरील पुरस्काराने कुलगुरू डॉ. प्रमोद येवले यांच्या हस्ते सन्मानित करण्यात आले. विद्यापीठातील नाट्यगृहात हा कार्यक्रम पार पडला.

वसुंधरा महाविद्यालयात डॉ.अमोल गंगणे हे इतिहास विभाग प्रमुख म्हणून कार्यरत आहेत. गत आठ वर्षापासून त्यांना महाविद्यालयीन व्यवस्थापनाने

राष्ट्रीय सेवा योजना अधिकारी पदाचा पदभार सोपविला आहे. त्यांनी पदभार स्विकारल्या नंतर राष्ट्रीय सेवा योजनेच्या माध्यमातून स्वच्छता, अंधश्रद्धा निर्मूलन, साक्षरता जनजागरण फेरी, वृक्षारोपण, रक्तदान शिबिर, पशु लसीकरण शिबिर, पूरग्रस्तांना मदत फेरी, कोविड-१९ लसीकरण शिबिर, आदि उपक्रम प्रभावीपणे राबविलेली आहेत. त्यांच्या या कार्याची दखल घेऊन डॉ.बाबासाहेब आंबेडकर मराठवाडा विद्यापीठाच्या वतीने त्यांना सन २०१९-२० या शैक्षणिक वर्षाचा विद्यापीठ स्तरीय उत्कष्ट राष्टीय सेवा योजना कार्यक्रम अधिकारी म्हणन सन्मान करण्यात आला. यावेळी राष्ट्रीय सेवा योजना समितीचे राज्य समन्वय प्रशांत कुमार वंजे, राष्ट्रीय सेवा योजना संचालक डॉ.आनंद देशमुख, आदी उपस्थित होते. त्यांच्या यशाबद्दल कामधेन सेवाभावी संस्थेचे अध्यक्ष बालासाहेब काका देशमुख, सचिव गोविंदराव देशमख, प्राचार्य डॉ. अरुण दळवे, उपप्राचार्य डॉ. अर्जन मोरे महाविद्यालयातील सर्व प्राध्यापक, शिक्षकेतर कर्मचारी यांनी अभिनंदन केले आहे.