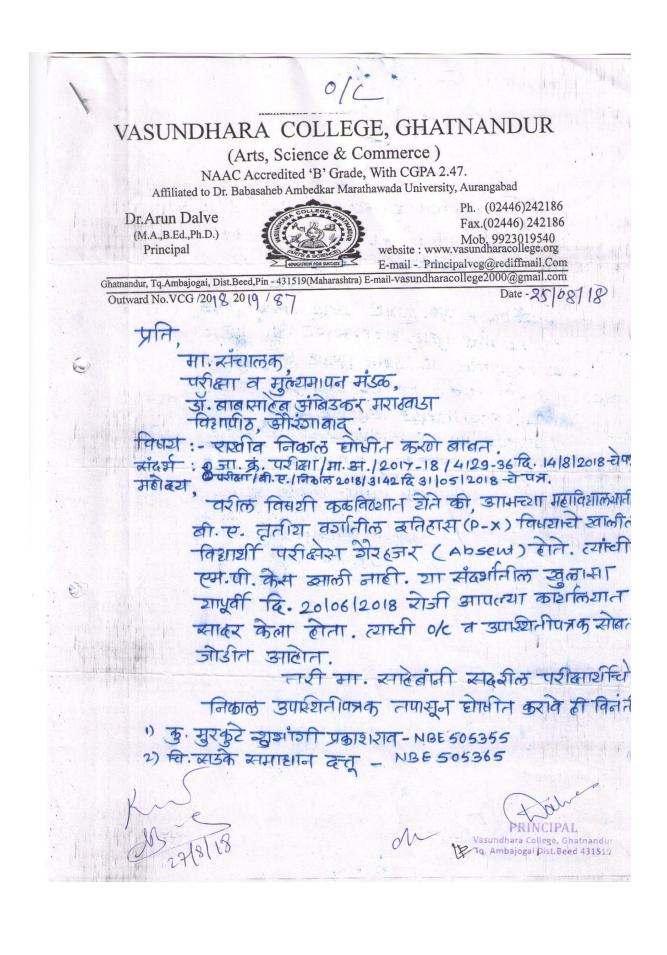

2.5.1

Mechanism of internal/ external assessment is transparent and the grievance redressal system is time- bound and efficient Kamdhenu Sevabhavi Sanstha's Est.

Year-2000

## VASUNDHARA COLLEGE, GHATNANDUR

## (Arts, Science & Commerce)

NAAC Accredited 'B' Grade, With CGPA 2.47

Affiliated to Dr.babasaheb Ambedkar Marathwada University, Aurangabad

Dr.Arun Dalve (M.A.,B.Ed.,Ph.D.)

Principal

Ph. (02446) 252186 Fax. (02446) 252186 Mob. 9923019540

Website:www.vasundharacollege.org E-mail-Principalvcg@rediffmail.com

 Ghatnandur, Tq.Ambajogai, Dist.Beed, Pin-431519
 E-mail-vasundharacollege2000@gmail.com

 Outward No.VCG//2021-2022
 Date- //06-03.202./