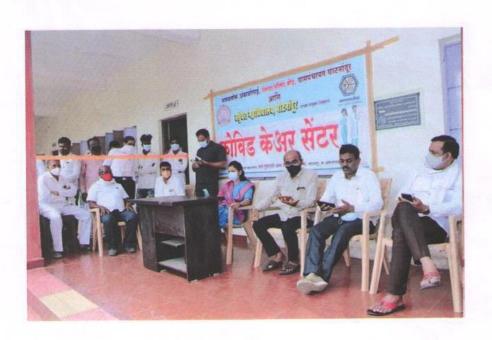

### Vasundhara Covid Center, Ghatnandtur

#### Report-2020-21

Kamdhunu Seva Bhavi Santha's, Vasundhara College, Ghatnandur, Manavlok Sanstha, Amabajogai, Zilla Parishad Health Department, Beed and primary Health Center, Ghatnandur jointly established 50 beds care Center at Al. Mubaraki I.T.I. College under the guidance of honorable Dhanajay Munde. (Minister of Social Justice & special Assistant, state of Maharashtra, Mumbai) this activity was started with special efforts of Mr. Govindrao Deshmukh (Secretary of Kamdhenu Seva Bhavi Sanshta, Vasundhara College).

The covid center was inaugurated on 26/04/2021, at 4.00 pm.by M.P. Supriya Tai Sule and Beed District Guardian Minister Dhananjay Munde, Sanjay Daund, Shivkanya Tai Sirsat, Govindrao Deshmukh, Machindra Walekar, Dr.Pawar Saheb, Dnyanoba Jadhav, Balasaheb Deshmukh, Principal Dr.Arun Dalve, Mahabub Shaikh, Bhagawan Sarda, Dr.Vilas Gholve (Nudal Officar), Ashok Kachare and Ganesh Jadhav.