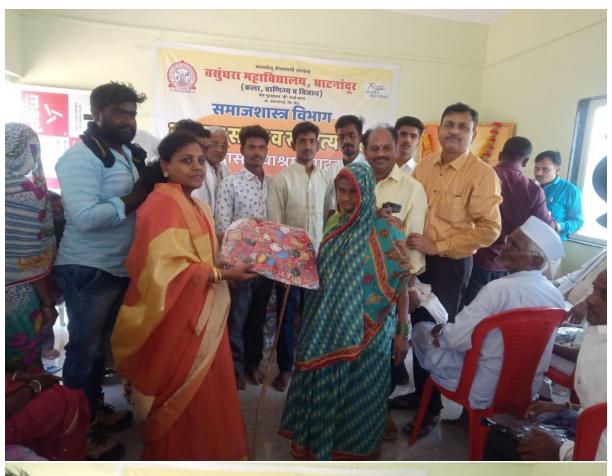

other than this many unique activities are conducted every year in the institution. Including like every year college organizes "marriage ceremony" for economical weaker sections of the society. This activity is very special and unique activity that none other Institutions has organized such unique activity. Extension activities are carried out by the institution for sensitizing students to social issues for their holistic development like various camps through NSS department. Department of Sociology has organised study tour at Gurudas Seva Ashram, Ghatnandur. Distributed food, grains and clothes to create social awareness in the students and to make aware about the social problems, tree plantation, blood donation etc. institution has established Covid centre for the covid infected patients during the covid pandemic situation. Vasundhara College of Arts, Science and Commerce is often ready to extend the helping hands to the society during the period of Covid 19 Pandemic situation. Establishment of Covid centre for the Covid affected patients is very unique and distinctive activity organized by the Institution. in the academic year 2020-21 a special or very distinctive activity has been organized by the institution for the Covid infected patients due to the large number of covid patients in the rural areas, it took a long time to get admitted in the government covid centre so the patients were suffering from serious disease. This covid centre enabled the patients to receive timely treatment, about 180 patients were registered at the centre & 35 patients were referred to the higher centre at Ambajogai. 27 patients with mild symptoms were home quarantined. For this centre total 12 employees were appointed by the zilla parishad health department Beed. All the details about this activity and its report uploaded below.

## Distribution of Cloths and Food grains