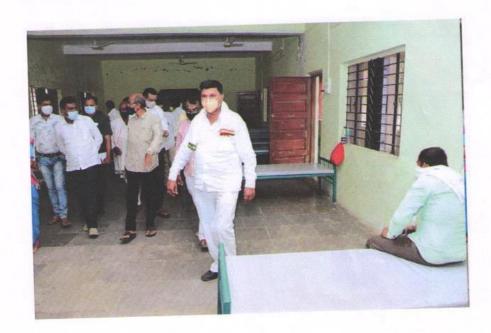

### Vasundhara Covid Center, Ghatnandtur

#### Report-2020-21

Kamdhunu Seva Bhavi Santha's, Vasundhara College, Ghatnandur, Manavlok Sanstha, Amabajogai, Zilla Parishad Health Department, Beed and primary Health Center, Ghatnandur jointly established 50 beds care Center at Al. Mubaraki I.T.I. College under the guidance of honorable Dhanajay Munde. (Minister of Social Justice & special Assistant, state of Maharashtra, Mumbai) this activity was started with special efforts of Mr. Govindrao Deshmukh (Secretary of Kamdhenu Seva Bhavi Sanshta, Vasundhara College).

The covid center was inaugurated on 26/04/2021, at 4.00 pm.by M.P. Supriya Tai Sule and Beed District Guardian Minister Dhananjay Munde, Sanjay Daund, Shivkanya Tai Sirsat, Govindrao Deshmukh, Machindra Walekar, Dr.Pawar Saheb, Dnyanoba Jadhav, Balasaheb Deshmukh, Principal Dr.Arun Dalve, Mahabub Shaikh, Bhagawan Sarda, Dr.Vilas Gholve (Nudal Officar), Ashok Kachare and Ganesh Jadhav.