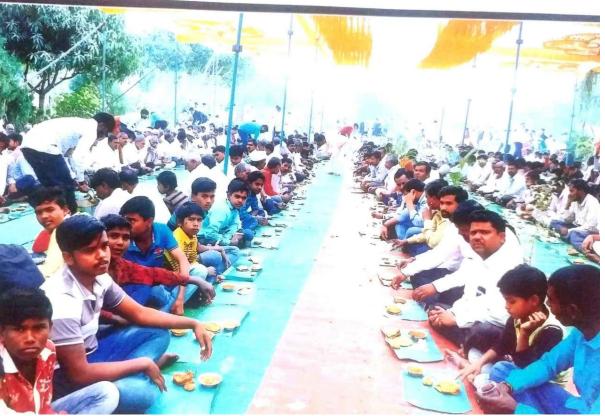

other than this many unique activities are conducted every year in the institution. Including like every year college organizes "marriage ceremony" for economical weaker sections of the society. This activity is very special and unique activity that none other Institutions has organized such unique activity. Extension activities are carried out by the institution for sensitizing students to social issues for their holistic development like various camps through NSS department. Department of Sociology has organised study tour at Gurudas Seva Ashram, Ghatnandur. Distributed food, grains and clothes to create social awareness in the students and to make aware about the social problems, tree plantation, blood donation etc. institution has established Covid centre for the covid infected patients during the covid pandemic situation. Vasundhara College of Arts, Science and Commerce is often ready to extend the helping hands to the society during the period of Covid 19 Pandemic situation. Establishment of Covid centre for the Covid affected patients is very unique and distinctive activity organized by the Institution. in the academic year 2020-21 a special or very distinctive activity has been organized by the institution for the Covid infected patients due to the large number of covid patients in the rural areas, it took a long time to get admitted in the government covid centre so the patients were suffering from serious disease. This covid centre enabled the patients to receive timely treatment, about 180 patients were registered at the centre & 35 patients were referred to the higher centre at Ambajogai. 27 patients with mild symptoms were home quarantined. For this centre total 12 employees were appointed by the zilla parishad health department Beed. All the details about this activity and its report uploaded below.

## Marriage Ceremony Organised By Institution