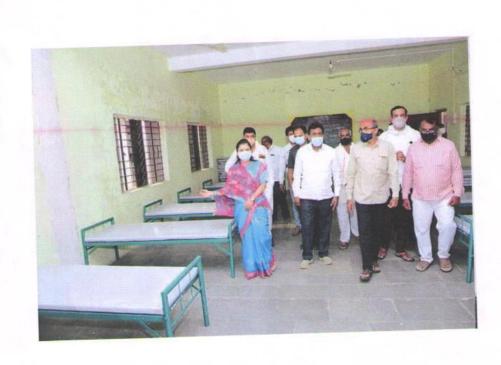

### Vasundhara Covid Center, Ghatnandtur

#### Report-2020-21

Kamdhunu Seva Bhavi Santha's, Vasundhara College, Ghatnandur, Manavlok Sanstha, Amabajogai, Zilla Parishad Health Department, Beed and primary Health Center, Ghatnandur jointly established 50 beds care Center at Al. Mubaraki I.T.I. College under the guidance of honorable Dhanajay Munde. (Minister of Social Justice & special Assistant, state of Maharashtra, Mumbai) this activity was started with special efforts of Mr. Govindrao Deshmukh (Secretary of Kamdhenu Seva Bhavi Sanshta, Vasundhara College).

The covid center was inaugurated on 26/04/2021, at 4.00 pm.by M.P. Supriya Tai Sule and Beed District Guardian Minister Dhananjay Munde, Sanjay Daund, Shivkanya Tai Sirsat, Govindrao Deshmukh, Machindra Walekar, Dr.Pawar Saheb, Dnyanoba Jadhav, Balasaheb Deshmukh, Principal Dr.Arun Dalve, Mahabub Shaikh, Bhagawan Sarda, Dr.Vilas Gholve (Nudal Officar), Ashok Kachare and Ganesh Jadhav.