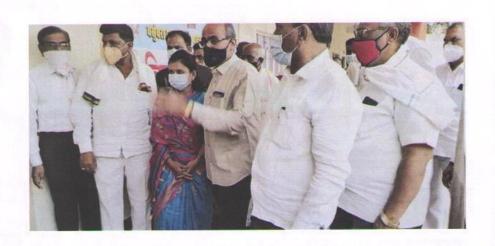

The covid center was inaugurated on 26/04/2021, at 4.00 pm.by M.P. Supriya Tai Sule and Beed District Guardian Minister Dhananjay Munde, Sanjay Daund, Shivkanya Tai Sirsat, Govindrao Deshmukh, Machindra Walekar, Dr.Pawar Saheb, Dnyanoba Jadhav, Balasaheb Deshmukh, Principal Dr.Arun Dalve, Mahabub Shaikh, Bhagawan Sarda, Dr.Vilas Gholve (Nudal Officar), Ashok Kachare and Ganesh Jadhav.

### घाटनांदूर, अंबाजोगाई, बनसारोळा येथील कोविड केअर सेंटरचे ऑनलाईन उद्घाटन

प्रतिनिधी । अंबाजोगाई

दि.२५ : सामाजिक कार्यात कायम अग्रेसर राहणाऱ्या अवाओगाई येथील मानवलोक

संस्थेने अनाजोगाई (६०० बेड), बनसारोळा ता. केज (५० बेड) व घाटगांदूर ता. अंबाजोगाई (५० बेड) या तीन कोविड सेंटरची उभारणी केली असून, या तीनही सेंटरचे ऑनलाईन उद्धाटन खा. सुप्रियाताई सुळे व जिल्ह्याचे पालकपंत्री ना. धनंजय मुंडे यांच्या हस्ते उद्या (सोमवार दि. २६) रोजी दुपारी ४.०० चा करण्यात येणार आहे. मानवलोक मुख्यालय अंबाजोगाई येथे १०० बेड, बनेखर जिक्कण संस्थेचे महाराष्ट्र विद्यालय बनसारोळा येथे ५० बेड, वसुंपरा विद्यालय याटनांदूर च्या वतीने अल मुबारकी आय टी आय कॉलेज घाटनांदूर येथे ५० बेड असे एकूण २०० बेड असलेले तीनही सर्व सुविधायुक्त कोविड केअर सेंटर उभारण्यासाठी अनिकेत लोहिया, भागवतराव गोरे, गोविंदराव देशमुख, जी.जी. रांदड,

डॉ. नरेंद्र काळे आर्दीनी परिश्रम घेतले आहेत. या कार्यक्रमास आ. संजय दौंड, माजी आ. पृथ्वीराज साठे, रा. कॉ. चे जिल्हाध्यक्ष बजरंग बप्पा सोनवणे, जिल्हा परिषद अध्यक्ष सौ. शिवकन्याताई सिरसाट, जिल्हाधिकारी रवींद्र जगताप, जिल्हा परिषदेचे मुख्य कार्यकारी अधिकारी अजित कुंभार, जिल्हा आरोध्य अधिकारी अजित कुंभार, जिल्हा आरोध्य अधिकारी उजित कुंभार, जिल्हा आरोध्य अधिकारी डॉ. राधाकिसन पवार यांसह स्थानिक पदाधिकारी उपस्थित राहणार आहेत, अशी माहिती संस्थेच्या वतीने अनिकेत लोहिया यांनी दिली आहे.