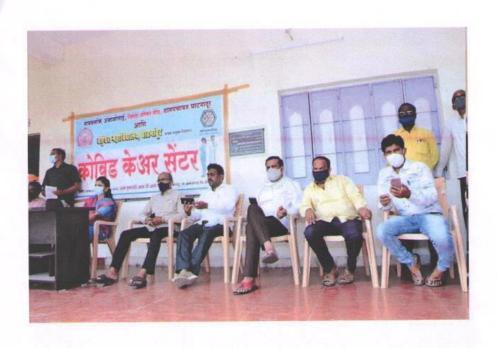

The covid center was inaugurated on 26/04/2021, at 4.00 pm.by M.P. Supriya Tai Sule and Beed District Guardian Minister Dhananjay Munde, Sanjay Daund, Shivkanya Tai Sirsat, Govindrao Deshmukh, Machindra Walekar, Dr.Pawar Saheb, Dnyanoba Jadhav, Balasaheb Deshmukh, Principal Dr.Arun Dalve, Mahabub Shaikh, Bhagawan Sarda, Dr.Vilas Gholve (Nudal Officar), Ashok Kachare and Ganesh Jadhav.

### घाटनांदूर, अंबाजोगाई, बनसारोळा येथील कोविड केअर सेंटरचे ऑनलाईन उद्घाटन

प्रतिनिधी । अंबाजोगाई

दि.२५ : सामाजिक कार्यात कायम अग्रेसर राहणाऱ्या अवाओगाई येथील मानवलोक

संस्थेने अनाजोगाई (६०० बेड), बनसारोळा ता. केज (५० बेड) व घाटगांदूर ता. अंबाजोगाई (५० बेड) या तीन कोविड सेंटरची उभारणी केली असून, या तीनही सेंटरचे ऑनलाईन उद्धाटन खा. सुप्रियाताई सुळे व जिल्ह्याचे पालकपंत्री ना. धनंजय मुंडे यांच्या हस्ते उद्या (सोमवार दि. २६) रोजी दुपारी ४.०० चा करण्यात येणार आहे. मानवलोक मुख्यालय अंबाजोगाई येथे १०० बेड, बनेखर जिक्कण संस्थेचे महाराष्ट्र विद्यालय बनसारोळा येथे ५० बेड, वसुंपरा विद्यालय याटनांदूर च्या वतीने अल मुबारकी आय टी आय कॉलेज घाटनांदूर येथे ५० बेड असे एकूण २०० बेड असलेले तीनही सर्व सुविधायुक्त कोविड केअर सेंटर उभारण्यासाठी अनिकेत लोहिया, भागवतराव गोरे, गोविंदराव देशमुख, जी.जी. रांदड,

डॉ. नरेंद्र काळे आर्दीनी परिश्रम घेतले आहेत. या कार्यक्रमास आ. संजय दौंड, माजी आ. पृथ्वीराज साठे, रा. कॉ. चे जिल्हाध्यक्ष बजरंग बप्पा सोनवणे, जिल्हा परिषद अध्यक्ष सौ. शिवकन्याताई सिरसाट, जिल्हाधिकारी रवींद्र जगताप, जिल्हा परिषदेचे मुख्य कार्यकारी अधिकारी अजित कुंभार, जिल्हा आरोध्य अधिकारी अजित कुंभार, जिल्हा आरोध्य अधिकारी उजित कुंभार, जिल्हा आरोध्य अधिकारी डॉ. राधाकिसन पवार यांसह स्थानिक पदाधिकारी उपस्थित राहणार आहेत, अशी माहिती संस्थेच्या वतीने अनिकेत लोहिया यांनी दिली आहे.