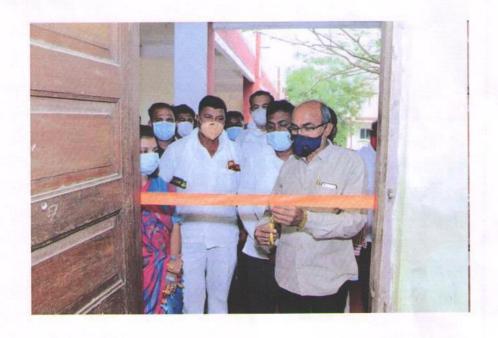

### Vasundhara Covid Center, Ghatnandtur

#### Report-2020-21

Kamdhunu Seva Bhavi Santha's, Vasundhara College, Ghatnandur, Manavlok Sanstha, Amabajogai, Zilla Parishad Health Department, Beed and primary Health Center, Ghatnandur jointly established 50 beds care Center at Al. Mubaraki I.T.I. College under the guidance of honorable Dhanajay Munde. (Minister of Social Justice & special Assistant, state of Maharashtra, Mumbai) this activity was started with special efforts of Mr. Govindrao Deshmukh (Secretary of Kamdhenu Seva Bhavi Sanshta, Vasundhara College).

The covid center was inaugurated on 26/04/2021, at 4.00 pm.by M.P. Supriya Tai Sule and Beed District Guardian Minister Dhananjay Munde, Sanjay Daund, Shivkanya Tai Sirsat, Govindrao Deshmukh, Machindra Walekar, Dr.Pawar Saheb, Dnyanoba Jadhav, Balasaheb Deshmukh, Principal Dr.Arun Dalve, Mahabub Shaikh, Bhagawan Sarda, Dr.Vilas Gholve (Nudal Officar), Ashok Kachare and Ganesh Jadhav.