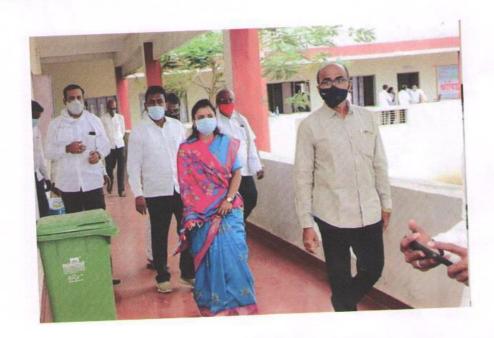

The covid center was inaugurated on 26/04/2021, at 4.00 pm.by M.P. Supriya Tai Sule and Beed District Guardian Minister Dhananjay Munde, Sanjay Daund, Shivkanya Tai Sirsat, Govindrao Deshmukh, Machindra Walekar, Dr.Pawar Saheb, Dnyanoba Jadhav, Balasaheb Deshmukh, Principal Dr.Arun Dalve, Mahabub Shaikh, Bhagawan Sarda, Dr.Vilas Gholve (Nudal Officar), Ashok Kachare and Ganesh Jadhav.

### घाटनांदूर, अंबाजोगाई, बनसारोळा येथील कोविड केअर सेंटरचे ऑनलाईन उद्घाटन

प्रतिनिधी । अंबाजोगाई

दि.२५ : सामाजिक कार्यात कायम अग्रेसर राहणाऱ्या अवाओगाई येथील मानवलोक

संस्थेने अनाजोगाई (६०० बेड), बनसारोळा ता. केज (५० बेड) व घाटगांदूर ता. अंबाजोगाई (५० बेड) या तीन कोविड सेंटरची उभारणी केली असून, या तीनही सेंटरचे ऑनलाईन उद्धाटन खा. सुप्रियाताई सुळे व जिल्ह्याचे पालकपंत्री ना. धनंजय मुंडे यांच्या हस्ते उद्या (सोमवार दि. २६) रोजी दुपारी ४.०० चा करण्यात येणार आहे. मानवलोक मुख्यालय अंबाजोगाई येथे १०० बेड, बनेखर जिक्कण संस्थेचे महाराष्ट्र विद्यालय बनसारोळा येथे ५० बेड, वसुंपरा विद्यालय याटनांदूर च्या वतीने अल मुबारकी आय टी आय कॉलेज घाटनांदूर येथे ५० बेड असे एकूण २०० बेड असलेले तीनही सर्व सुविधायुक्त कोविड केअर सेंटर उभारण्यासाठी अनिकेत लोहिया, भागवतराव गोरे, गोविंदराव देशमुख, जी.जी. रांदड,

डॉ. नरेंद्र काळे आर्दीनी परिश्रम घेतले आहेत. या कार्यक्रमास आ. संजय दौंड, माजी आ. पृथ्वीराज साठे, रा. कॉ. चे जिल्हाध्यक्ष बजरंग बप्पा सोनवणे, जिल्हा परिषद अध्यक्ष सौ. शिवकन्याताई सिरसाट, जिल्हाधिकारी रवींद्र जगताप, जिल्हा परिषदेचे मुख्य कार्यकारी अधिकारी अजित कुंभार, जिल्हा आरोध्य अधिकारी अजित कुंभार, जिल्हा आरोध्य अधिकारी उजित कुंभार, जिल्हा आरोध्य अधिकारी डॉ. राधाकिसन पवार यांसह स्थानिक पदाधिकारी उपस्थित राहणार आहेत, अशी माहिती संस्थेच्या वतीने अनिकेत लोहिया यांनी दिली आहे.