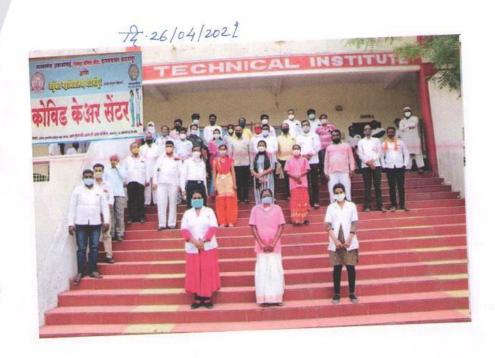

### Vasundhara Covid Center, Ghatnandtur

#### Report-2020-21

Kamdhunu Seva Bhavi Santha's, Vasundhara College, Ghatnandur, Manavlok Sanstha, Amabajogai, Zilla Parishad Health Department, Beed and primary Health Center, Ghatnandur jointly established 50 beds care Center at Al. Mubaraki I.T.I. College under the guidance of honorable Dhanajay Munde. (Minister of Social Justice & special Assistant, state of Maharashtra, Mumbai) this activity was started with special efforts of Mr. Govindrao Deshmukh (Secretary of Kamdhenu Seva Bhavi Sanshta, Vasundhara College).

The covid center was inaugurated on 26/04/2021, at 4.00 pm.by M.P. Supriya Tai Sule and Beed District Guardian Minister Dhananjay Munde, Sanjay Daund, Shivkanya Tai Sirsat, Govindrao Deshmukh, Machindra Walekar, Dr.Pawar Saheb, Dnyanoba Jadhav, Balasaheb Deshmukh, Principal Dr.Arun Dalve, Mahabub Shaikh, Bhagawan Sarda, Dr.Vilas Gholve (Nudal Officar), Ashok Kachare and Ganesh Jadhav.