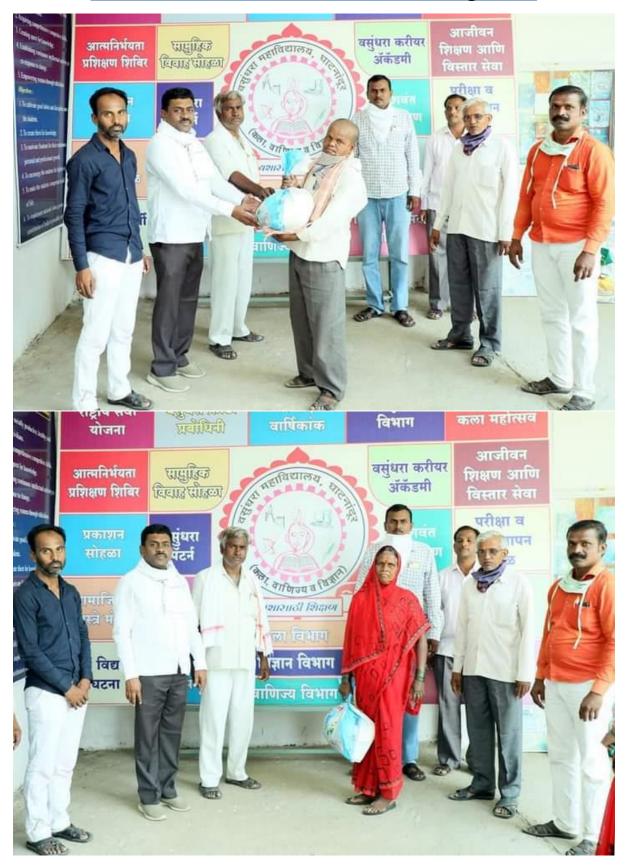

other than this many unique activities are conducted every year in the institution. Including like every year college organizes "marriage ceremony" for economical weaker sections of the society. This activity is very special and unique activity that none other Institutions has organized such unique activity. Extension activities are carried out by the institution for sensitizing students to social issues for their holistic development like various camps through NSS department. Department of Sociology has organised study tour at Gurudas Seva Ashram, Ghatnandur. Distributed food, grains and clothes to create social awareness in the students and to make aware about the social problems, tree plantation, blood donation etc. institution has established Covid centre for the covid infected patients during the covid pandemic situation. Vasundhara College of Arts, Science and Commerce is often ready to extend the helping hands to the society during the period of Covid 19 Pandemic situation. Establishment of Covid centre for the Covid affected patients is very unique and distinctive activity organized by the Institution. in the academic year 2020-21 a special or very distinctive activity has been organized by the institution for the Covid infected patients due to the large number of covid patients in the rural areas, it took a long time to get admitted in the government covid centre so the patients were suffering from serious disease. This covid centre enabled the patients to receive timely treatment, about 180 patients were registered at the centre & 35 patients were referred to the higher centre at Ambajogai. 27 patients with mild symptoms were home quarantined. For this centre total 12 employees were appointed by the zilla parishad health department Beed. All the details about this activity and its report uploaded below.

## Distribution of Cloths and Food grains