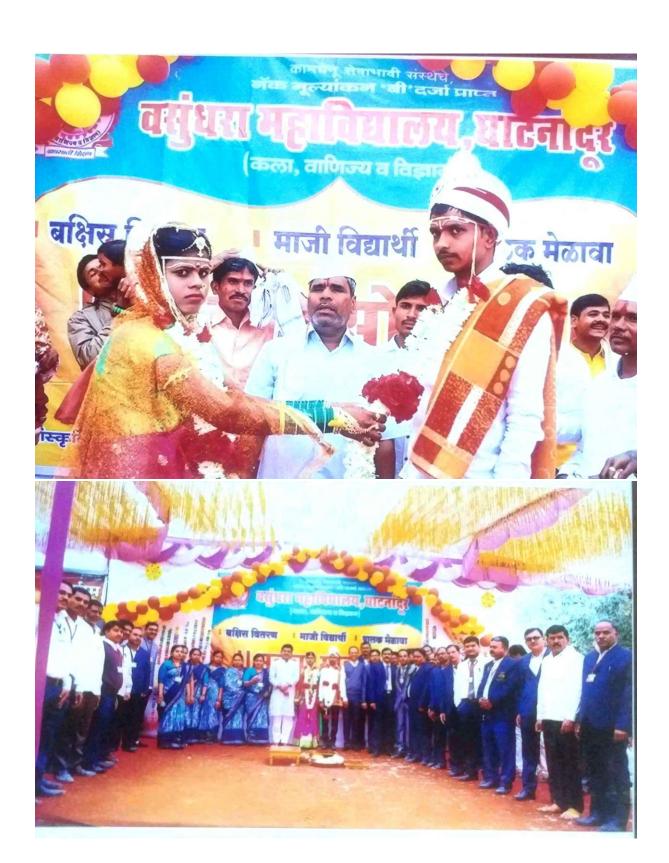

other than this many unique activities are conducted every year in the institution. Including like every year college organizes "marriage ceremony" for economical weaker sections of the society. This activity is very special and unique activity that none other Institutions has organized such unique activity. Extension activities are carried out by the institution for sensitizing students to social issues for their holistic development like various camps through NSS department. Department of Sociology has organised study tour at Gurudas Seva Ashram, Ghatnandur. Distributed food, grains and clothes to create social awareness in the students and to make aware about the social problems, tree plantation, blood donation etc. institution has established Covid centre for the covid infected patients during the covid pandemic situation. Vasundhara College of Arts, Science and Commerce is often ready to extend the helping hands to the society during the period of Covid 19 Pandemic situation. Establishment of Covid centre for the Covid affected patients is very unique and distinctive activity organized by the Institution. in the academic year 2020-21 a special or very distinctive activity has been organized by the institution for the Covid infected patients due to the large number of covid patients in the rural areas, it took a long time to get admitted in the government covid centre so the patients were suffering from serious disease. This covid centre enabled the patients to receive timely treatment, about 180 patients were registered at the centre & 35 patients were referred to the higher centre at Ambajogai. 27 patients with mild symptoms were home quarantined. For this centre total 12 employees were appointed by the zilla parishad health department Beed. All the details about this activity and its report uploaded below.

## Marriage Ceremony Organised By Institution