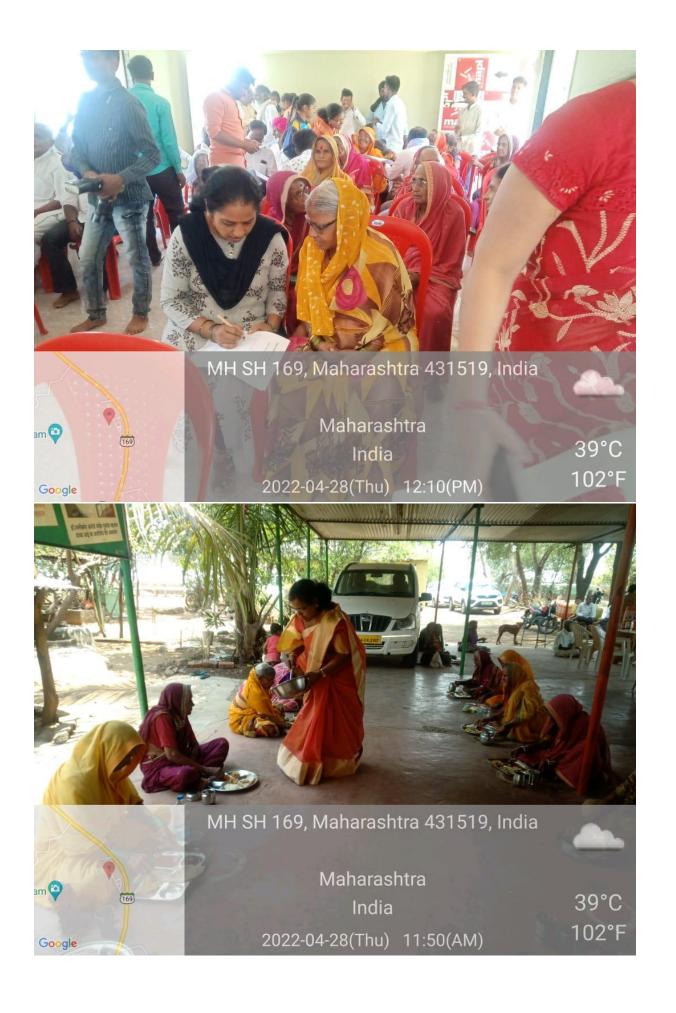

other than this many unique activities are conducted every year in the institution. Including like every year college organizes "marriage ceremony" for economical weaker sections of the society. This activity is very special and unique activity that none other Institutions has organized such unique activity. Extension activities are carried out by the institution for sensitizing students to social issues for their holistic development like various camps through NSS department. Department of Sociology has organised study tour at Gurudas Seva Ashram, Ghatnandur. Distributed food, grains and clothes to create social awareness in the students and to make aware about the social problems, tree plantation, blood donation etc. institution has established Covid centre for the covid infected patients during the covid pandemic situation. Vasundhara College of Arts, Science and Commerce is often ready to extend the helping hands to the society during the period of Covid 19 Pandemic situation. Establishment of Covid centre for the Covid affected patients is very unique and distinctive activity organized by the Institution. in the academic year 2020-21 a special or very distinctive activity has been organized by the institution for the Covid infected patients due to the large number of covid patients in the rural areas, it took a long time to get admitted in the government covid centre so the patients were suffering from serious disease. This covid centre enabled the patients to receive timely treatment, about 180 patients were registered at the centre & 35 patients were referred to the higher centre at Ambajogai. 27 patients with mild symptoms were home quarantined. For this centre total 12 employees were appointed by the zilla parishad health department Beed. All the details about this activity and its report uploaded below.

Due to the large number of covid patients in the rural areas, it took a long time to get admitted in the government covid center so the patients were suffering form serious disease. This covid center enabled the patients to received timely treatment about 180 patients were registered at he center & 35 patients were referred to the higher center at Ambajogai. 27 patients with mild symptoms were home quarantined. For this center total 12 employees were appointed by the Zilla Parished Health Department Beed. The Patients were being severed well by Dr.Vikas Gholve, Dr. Madhav Jadhav, Dr.Ganesh Male, Dr. Suwarna Munde, Dr.Chate, Nurse, Sujata Gundre, Sheetal Salunke, Sheetal Rathod, Sangeeta Auchar, Sangeeta Bhalerao, Shaikh Ayub, Ravi Hazare, Dr.Ganesh Male was being trained in Yoga to the patients.