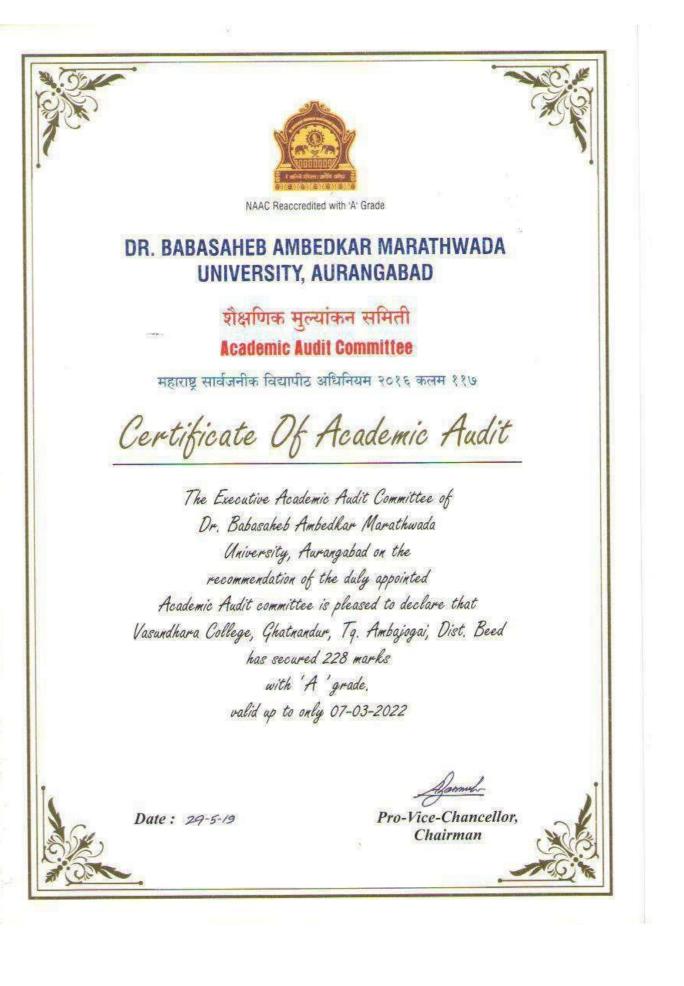

6.4.1: Institution conducts internal and external financial audits regularly Enumerate the various internal and external financial audits carried out during the year with the mechanism for settling audit objections