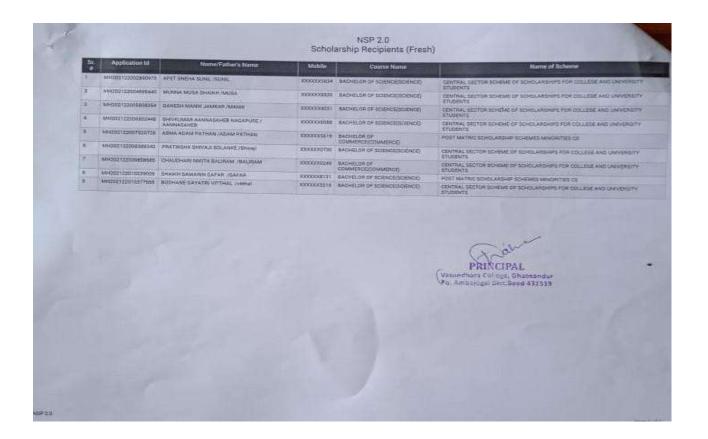

5.1.1 Average percentage of students benefited by scholarships and freeships provided by the Government during the last five years (6) 8.5.1.2 Average percentage of students benefited by scholarships, freeships, etc. provided by the institution and non-government agencies during the last five years (5)