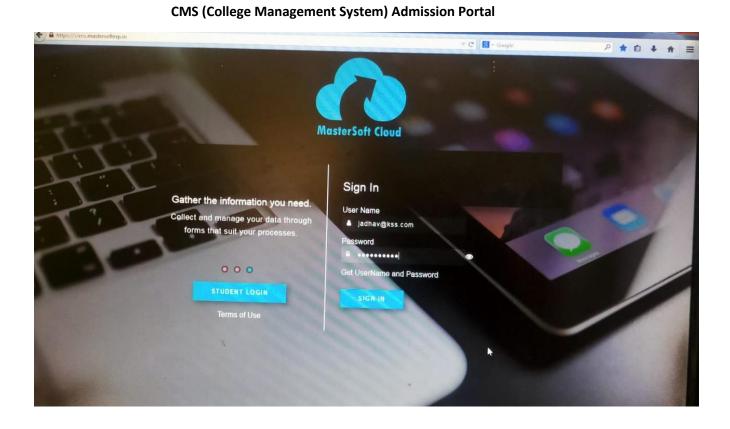

| 0       | 0         | -    | 0   |
| HUM / B.A - Regular - P-2013 - F.Y.B.A.<br>First Semester / S1377 / Sanskrit (Opt.) -<br>II (Sanskrit Vyakran Parampara)     | 2022-<br>03-05 | 16:00:00              | Active         | 0                  | 0      | 0       | 0         | -    | 0   |
| HUM / B.A - Regular - P-2013 - F.Y.B.A.<br>First Semester / S1378 / Pali and<br>Buddhism (Opt.) - I (Suttapath &<br>Grammer) | 2022-<br>03-05 | 16:00:00              | Active         | 0                  | 0      | 0       | 0         | -    | 0   |
|                                                                                                                              |                |                       |                |                    |        |         |           |      |     |



#### YouTube Channel - Creative Vasundhara:



### **ICT Teaching learning Process**



# video 3, Articulation of Speech Sounds, Nonatary system B.A. I year, paper no. I,

viowe . 1v ano

| Made with KINE M                                             | STER |
|--------------------------------------------------------------|------|
| PHONATORY<br>SYSTEM                                          |      |
| Responsible for<br>phonation (tone)<br>Larynx Vocal<br>folds |      |

video 3, Articulation of Speech Sounds, phonatary system B.A. I year, paper no. I,



video 4, Articulation of Speech Sounds,  $\sim$  Voiceless and Voiced sounds, B.A. I year...

3 views · 1y ago



## video 4, Articulation of Speech Sounds, Voiceless and Voiced sounds, B.A. I year...

3 views · 1y ago





Webinar He