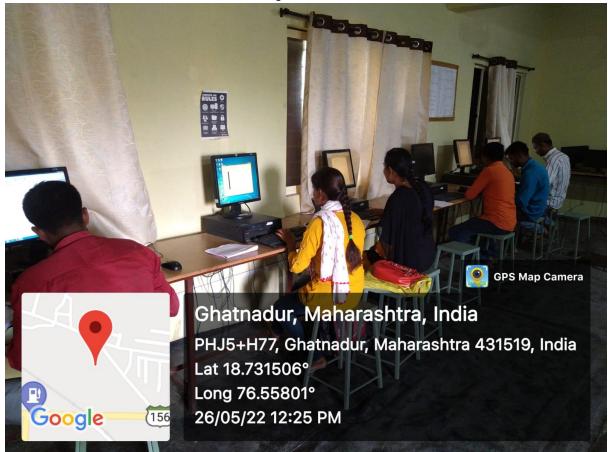

dharacollege.org E-mail - Principalvcg@rediffmail.Com

E-mail-vasundharacollege2000@gmail.com

Ghatnandur, Tq. Ambajogai, Dist. Beed, Pin-431519 (Maharashtra) Outward No.VCG /20

Date / /

4.3.1

Our IT Committee was formed in the college it communicating students through various application of social media platform. Following members are included in IT Committee.

| Sr.<br>No | Name of Committee member  | Designation |
|-----------|---------------------------|-------------|
| 1         | Dr. Sawane G. B.          | President   |
| 2         | Dr. Gangane A. U.         | Member      |
| 3         | Dr. Saikar A. B.          | Member      |
| 4         | Asst. Prof. Godbole R. T. | Member      |

PRINCIPAL Vasundhara College, Ghatnandur To. Ambajogai Dist.Beed 431519

### **Computer Lab**



| ERP Solutions Pvt.Ltd.<br>Accelerating education          | 1456-A, New Nandanvan,Nagpur-440029 MS India<br>Phone-0712-2710900, 2710909 Fax : 0712-2713710<br>Email:sales@iitms.co.in Web Site:www.iitms.co.in |
|-----------------------------------------------------------|----------------------------------------------------------------------------------------------------------------------------------------------------|
| Receipt No.: MS21/R/17443                                 |                                                                                                                                                    |
| Received with thanks from THE PRINCIPAL.VAS               | UNDHARA