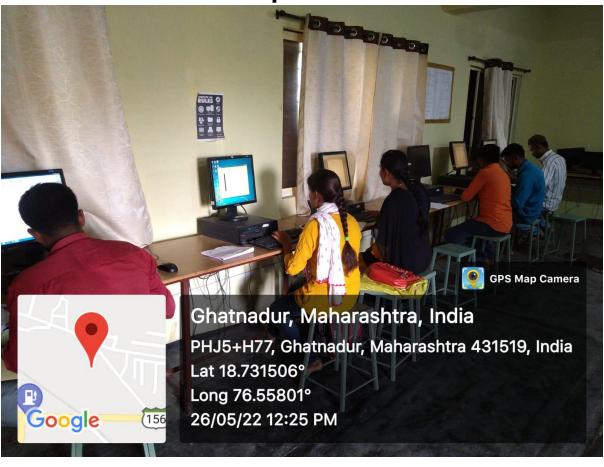

lege.org E-mail - Principalvcg@rediffmail.Com

E-mail-vasundharacollege2000@gmail.com

Ghatnandur, Tq. Ambajogai, Dist. Beed, Pin - 431519 (Maharashtra)

Outward No.VCG /20

Date / /

4.3.1

Our IT Committee was formed in the college it communicating students through various application of social media platform. Following members are included in IT Committee.

| Sr.<br>No | Name of Committee member  | Designation |
|-----------|---------------------------|-------------|
| 1         | Dr. Sawane G. B.          | President   |
| 2         | Dr. Gangane A. U.         | Member      |
| 3         | Dr. Saikar A. B.          | Member      |
| 4         | Asst. Prof. Godbole R. T. | Member      |

PRINCIPAL

Vasundhara College, Ghatnandur

A. 79. Ambajogai Dist. Beed 431519

## **Computer Lab**





### MasterSoft

ERP Solutions Pvt.Ltd.

Accelerating education

1456-A, New Nandanyan, Nagpur-440029 MS India Phone-0712-2710900, 2710909 Fax: 0712-2713710 Email:sales@iitms.co.in Web Site www.itms.co.in

Receipt No.: MS21/R/17443

Date :23 Mar 2022

Received with thanks from THE PRINCIPAL.VASUNDHARA COLLEGE, GHATNANDUR, TQ. AMBAJOGAI, DIST - BEED - 431519

the sum of Rs. Rupees Thirty-Nine Thousand Four Hundred Seventy-Two Only

in Cash/D.D/Cheque No. RTGS/NEFT/IMPS/CASH

Dated : 23-03-2022

drawn on HDFC BANK OD A/C 50200056995017

against Invoice No.

For MasterSoft ERP Solutions Pvt.Ltd.

Rs.

39,472.00

Authorised Signature.

This is a computer generated receipt. No need for any signature.



#### Tax Invoice

| MASTERSOFT ERP SOLUTIONS PVT LTD,<br>1456- A NEW NANDANWAN OPP, PANDA