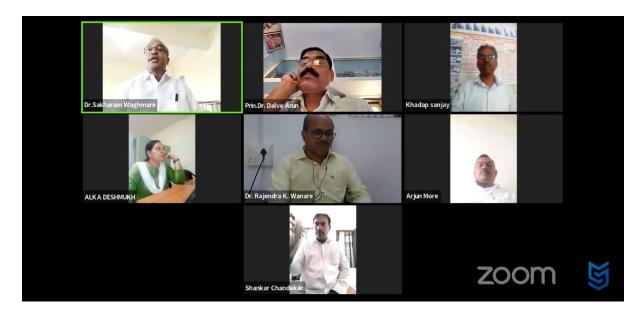

#### डॉ.नामदेव व्ही तेलोरे

सहयोगी प्राध्यापक व संशोधन मार्गदर्शक भूगोलशास्त्र विभाग, राजा श्रीपतराव भगवंतराव महाविद्यालय, औंध, सातारा https://vidwan.inflibnet.ac.in/profile/159877

Webinar Held online on the Zoom Meeting Platform