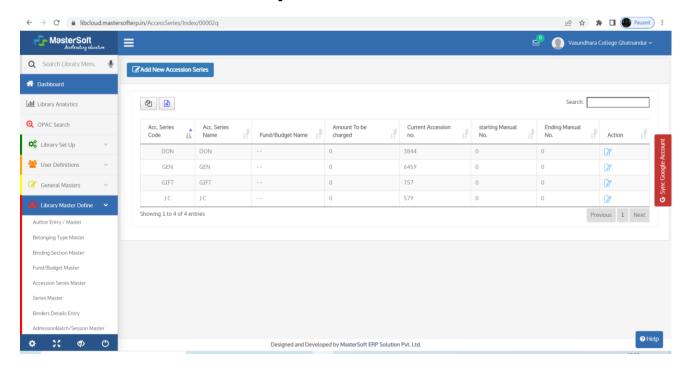

.com State Code: 27 State: MAHARASHTRA PO Details: Buyer: Principal Vasundhara college Address: Ghatnandur Dist-Beed Tq-Ambajogaí GST No: Amount GST % CGST Wrnty HSN No Rate Particulars 81,250.00 52,000.00 28.00 85286200 50,847.46 30,000.00 18.00 4,576.27 4,576.27 Interactive Board C19 -E3 Ceramic In words :ONE HUNDRED SIXTY-FOUR THOUSAND. Rs Only Amount: 132,097.46 15,951.27 CGST 15,951.27 SGST Paid: 0.00 Balance: 0 GST No: 27AVPPK5401R1ZX 164,000 Total: ਅੀ साई लेंपट्रॉर्थ समोर अंवाजा For SHREE SAI LAPTOP **Customer Seal and Signature** 9595393933/9026105150 PRINCIPAL

**Receipt of Purchased IT Infrastructures** 

Vasundhara College, Ghatnandur \*a. Ambajogai Dist.Beed 431519

## **Library Automation (N List)**



## **Broad-band Internet Connection**









### **Library Automation**



### **N-List**



# Implementation of e-governance in area of operation of Scholarship Portal



Notice, Notifications and different publishments regarding the academic events circulate through the notice board, WhatsApp groups (Department wise, subject wise), social medias such as Instagram, Facebook, Twitter etc.

#### WhatsApp:



#### Instagram:





#### Facebook:



## Students Active, Inactive in University Exam Portal during COVID-19 Pandemic University Admission Portal

4:25 PM **E** • • • • **3**7%

| Test name                                                                                                                    | Test<br>date   | Test<br>start<br>time | Test<br>status | Yet<br>to<br>start | Active | Relogin | Completed | View |    |
|-------------------------------