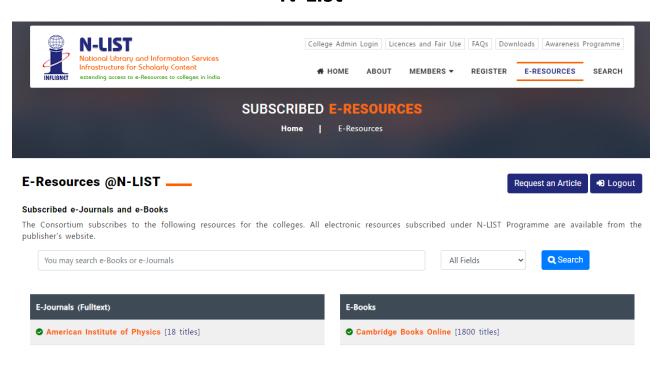

7 State: MAHARASHTRA PO Details: Buyer: Principal Vasundhara college Address: Ghatnandur Dist-Beed Tq-Ambajogaí GST No: Amount GST % CGST Wrnty HSN No Rate Particulars 81,250.00 52,000.00 28.00 85286200 50,847.46 30,000.00 18.00 4,576.27 4,576.27 Interactive Board C19 -E3 Ceramic In words :ONE HUNDRED SIXTY-FOUR THOUSAND. Rs Only Amount: 132,097.46 15,951.27 CGST 15,951.27 SGST Paid: 0.00 Balance: 0 GST No: 27AVPPK5401R1ZX 164,000 Total: ਅੀ साई लेंपट्रॉर्थ समोर अंवाजा For SHREE SAI LAPTOP **Customer Seal and Signature** 9595393933/9026105150 PRINCIPAL

**Receipt of Purchased IT Infrastructures** 

Vasundhara College, Ghatnandur \*a. Ambajogai Dist.Beed 431519

## **Library Automation (N List)**



## **Broad-band Internet Connection**









### **Library Automation**



### **N-List**



# Implementation of e-governance in area of operation of Scholarship Portal



Notice, Notifications and different publishments regarding the academic events circulate through the notice board, WhatsApp groups (Department wise, subject wise), social medias such as Instagram, Facebook, Twitter etc.

#### WhatsApp:



#### Instagram:





#### Facebook:



## Students Active, Inactive in University Exam Portal during COVID-19 Pandemic University Admission Portal

4:25 PM **E** • • • • **3**7%

| Test name                                                                                                                    | Test<br>date   | Test<br>start<br>time | Test<br>status | Yet<br>to<br>start | Active | Relogin | Completed | View |    |
|-------------------------------------------------