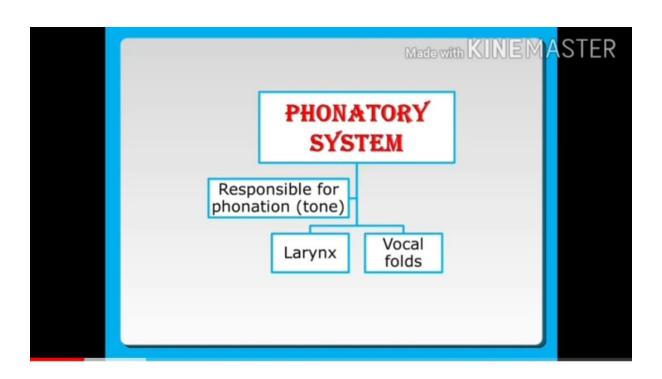

## **ICT Teaching learning Process**

rideo 3, Articulation of Speech Sounds, phonatary system B.A. I year, paper no. I,

vious . 1v ann

video 3, Articulation of Speech Sounds, phonatary system B.A. I year, paper no. I,